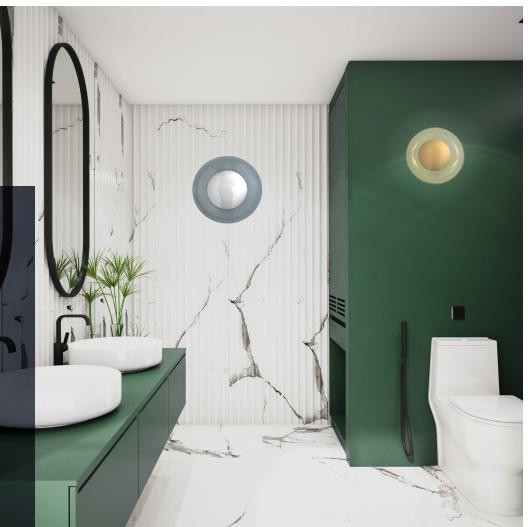

#### "Horizon just got technical!"

The new Horizon ceiling/wall lamp combines simple styling with superb functionality. With its IP44 certification, the Horizon will add colour and beauty to many styles of bathroom.

"Its dual purpose of being both a ceiling lamp and a wall lamp makes it perfect for bathroom interior projects, it's decorative and simply a statement lamp".