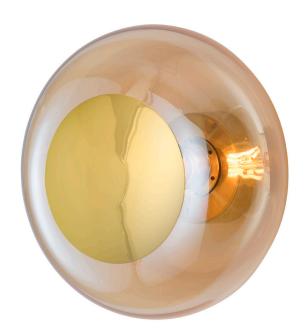

#### "Horizon just got technical!"

The new Horizon ceiling/wall lamp combines simple styling with superb functionality. With its IP44 certification, the Horizon will add colour and beauty to many styles of bathroom.

### IP44 certified!

## Superb functionality

"The Horizon series is made using mouthblown glass. Available in three sizes and numerous beautiful and timeless colours"

This page: Bottom left: Horizon Ø21 Golden Smoke LA101772CW, top: Horizon Ø29 Clear LA101784CW, bottom right: Horizon Ø36 Chestnut Brown LA101803CW