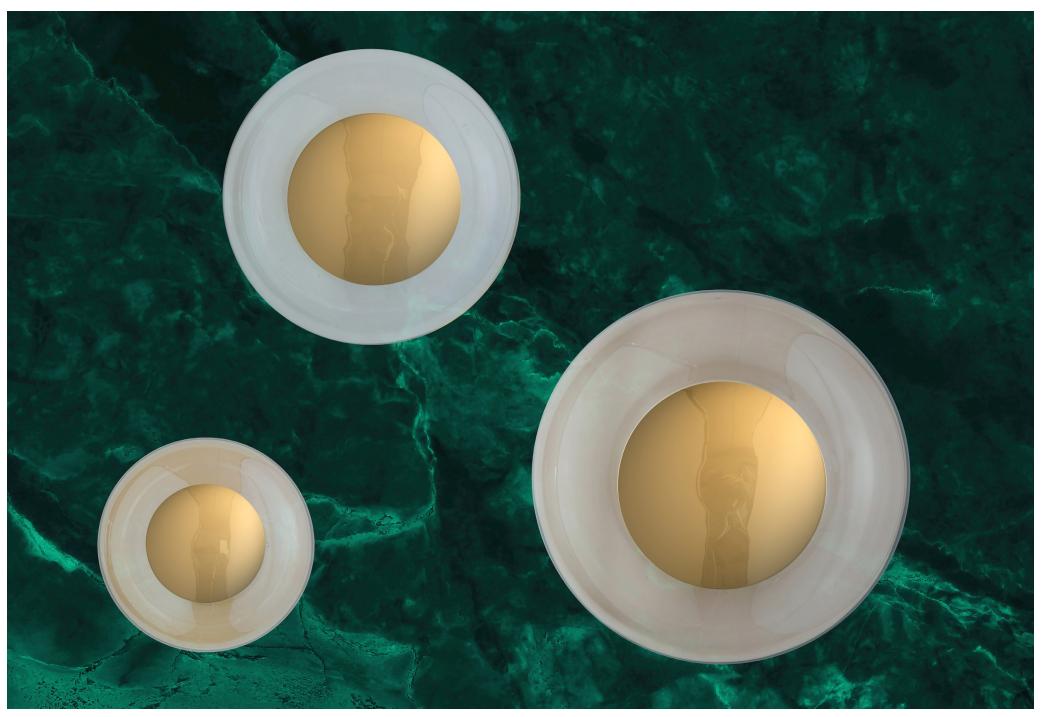

## Superb functionality

"The Horizon series is made using mouthblown glass. Available in three sizes and numerous beautiful and timeless colours"

This page: Bottom left: Horizon Ø21 Golden Smoke LA101772CW, top: Horizon Ø29 Clear LA101784CW, bottom right: Horizon Ø36 Chestnut Brown LA101803CW