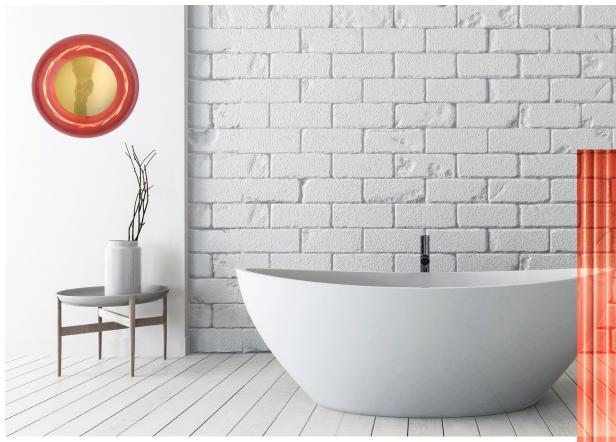

## Superb functionality

"The Horizon series is made using mouthblown glass. Available in three sizes and numerous beautiful and timeless colours"

This page: Bottom left: Horizon Ø21 Golden Smoke LA101772CW, top: Horizon Ø29 Clear LA101784CW, bottom right: Horizon Ø36 Chestnut Brown LA101803CW