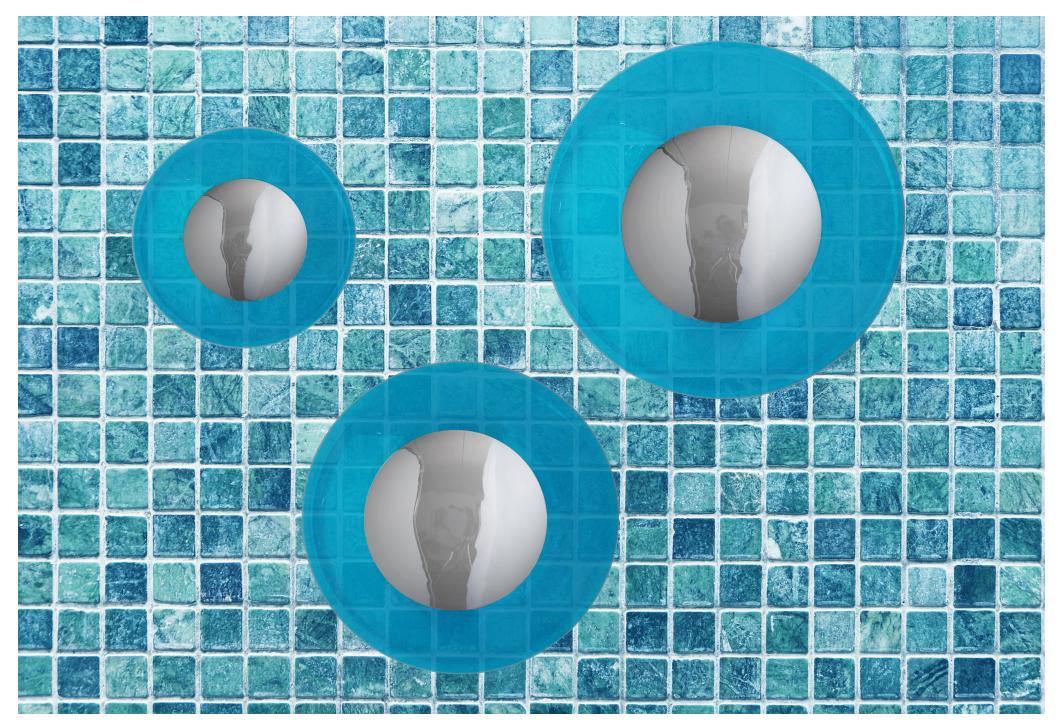

## Superb functionality

"The Horizon series is made using mouthblown glass. Available in three sizes and numerous beautiful and timeless colours"

This page: Bottom left: Horizon Ø21 Golden Smoke LA101772CW, top: Horizon Ø29 Clear LA101784CW, bottom right: Horizon Ø36 Chestnut Brown LA101803CW