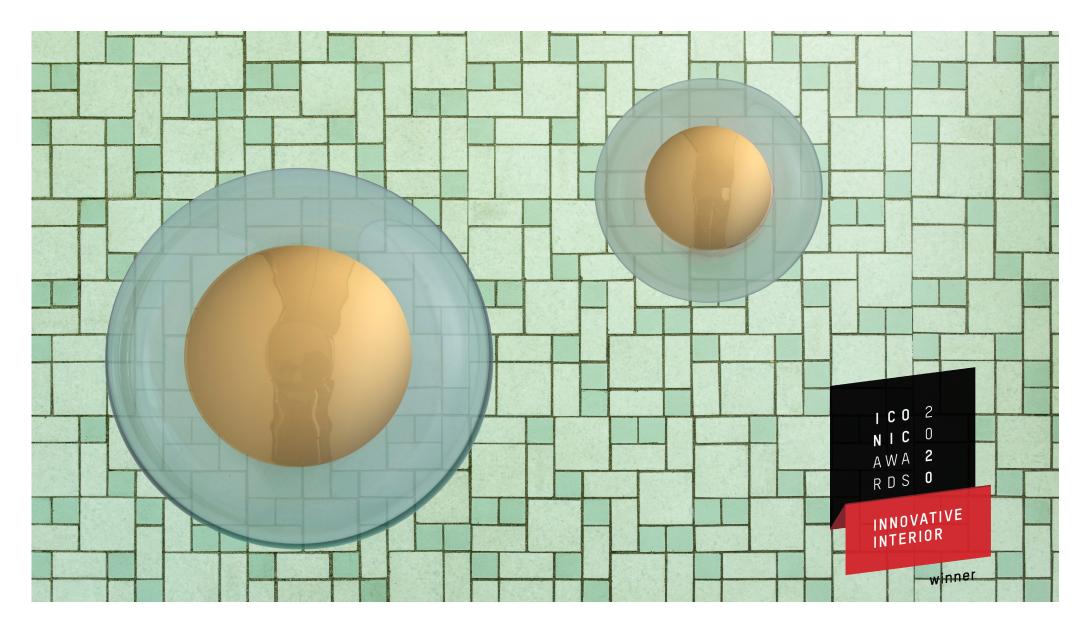

"The Iconic Awards: Innovative Interior only honours the best of the best furniture and interior in the design industries. The award is given by a jury selected by The German Design Council. EBB & FLOW received a winner title for its Horizon ceiling / wall lamp".