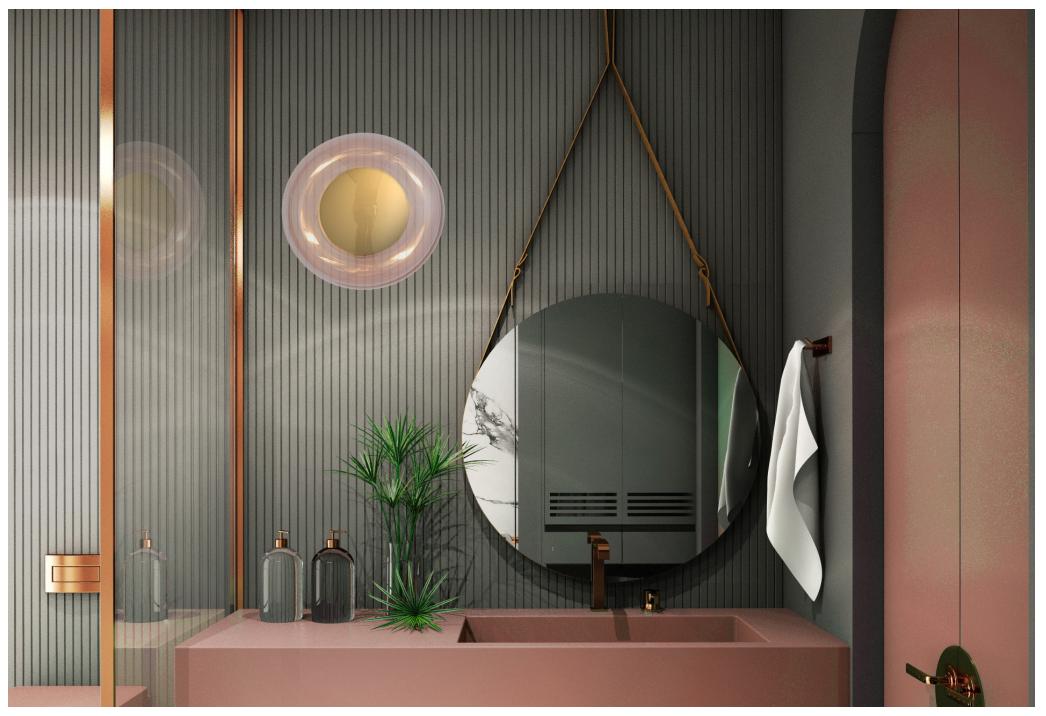

onality. With its IP44 certification, the Horizon will add colour and beauty to many styles of bathroom.

EBB&FLOW



1 1 13 20 100 3 💽 🕄 🖹 💽 🚺 🗌 1 👯 🛃 🛃 💦 2 THE ST 📷 📫 🕅 🙈 🖉 🔛 🖼 📑 🔝 🖂 🛛 🐹 🚮 🞇 1 ê 🔉 

////

### IP44 certified!

## Superb functionality





"The Horizon series is made using mouthblown glass. Available in three sizes and numerous beautiful and timeless colours"



This page: Bottom left: Horizon Ø21 Golden Smoke LA101772CW, top: Horizon Ø29 Clear LA101784CW, bottom right: Horizon Ø36 Chestnut Brown LA101803CW





"The Iconic Awards: Innovative Interior only honours the best of the best furniture and interior in the design industries. The award is given by a jury selected by The German Design Council. EBB & FLOW received a winner title for its Horizon ceiling / wall lamp".





"Its dual purpose of being both a ceiling lamp and a wall lamp makes it perfect for bathroom interior projects, it's decorative and simply a statement lamp".

# Statement design