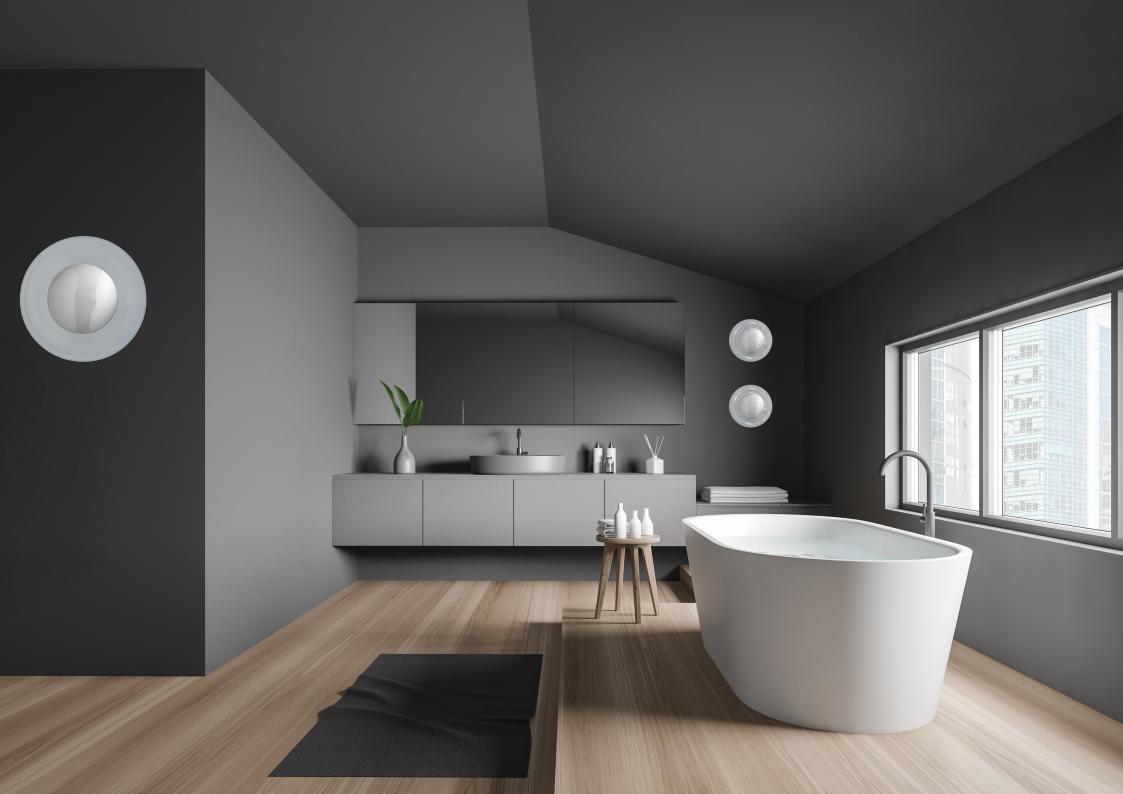

#### "Horizon just got technical!"

The new Horizon ceiling/wall lamp combines simple styling with superb functionality. With its IP44 certification, the Horizon will add colour and beauty to many styles of bathroom.

"Its dual purpose of being both a ceiling lamp and a wall lamp makes it perfect for bathroom interior projects, it's decorative and simply a statement lamp".