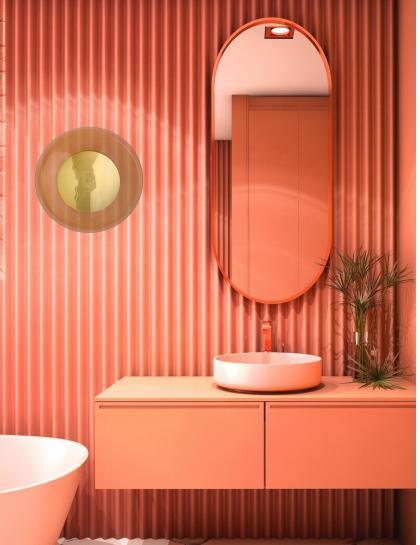

#### "Horizon just got technical!"

The new Horizon ceiling/wall lamp combines simple styling with superb functionality. With its IP44 certification, the Horizon will add colour and beauty to many styles of bathroom.

## Superb functionality

"The Horizon series is made using mouthblown glass. Available in three sizes and numerous beautiful and timeless colours"

This page: Bottom left: Horizon Ø21 Golden Smoke LA101772CW, top: Horizon Ø29 Clear LA101784CW, bottom right: Horizon Ø36 Chestnut Brown LA101803CW