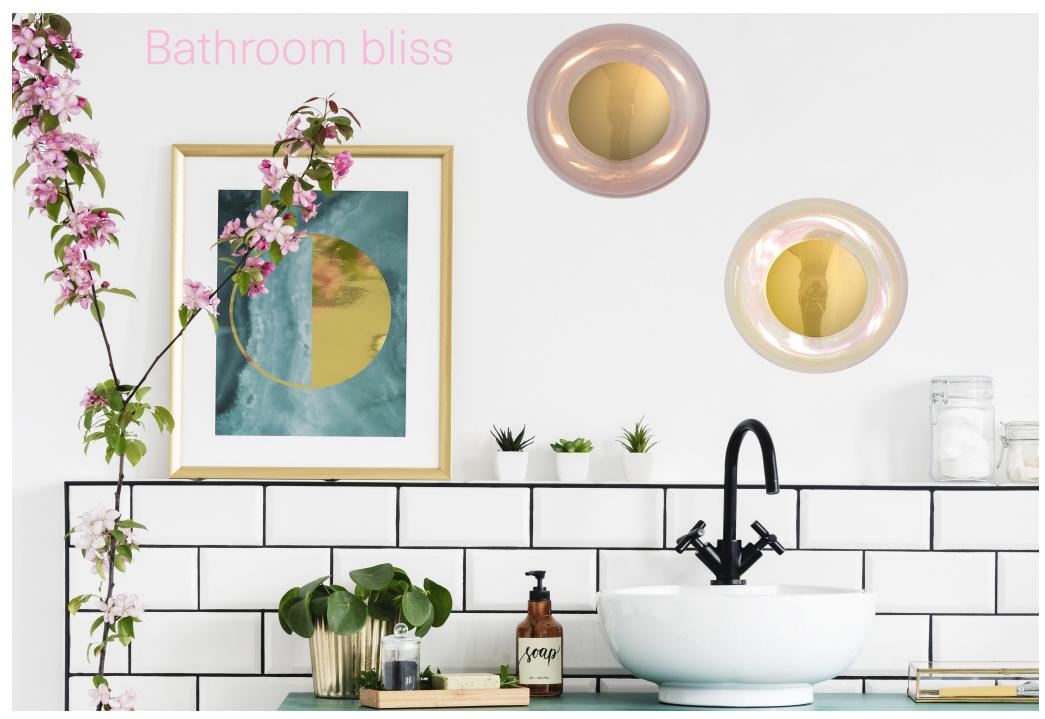

#### "Horizon just got technical!"

The new Horizon ceiling/wall lamp combines simple styling with superb functionality. With its IP44 certification, the Horizon will add colour and beauty to many styles of bathroom.

"Its dual purpose of being both a ceiling lamp and a wall lamp makes it perfect for bathroom interior projects, it's decorative and simply a statement lamp".