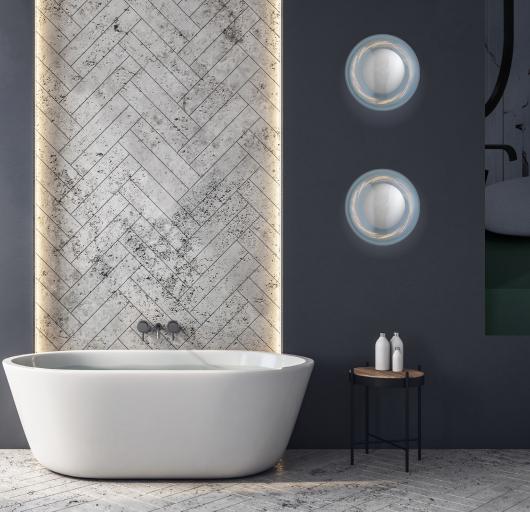

#### "Horizon just got technical!"

The new Horizon ceiling/wall lamp combines simple styling with superb functionality. With its IP44 certification, the Horizon will add colour and beauty to many styles of bathroom.

"Its dual purpose of being both a ceiling lamp and a wall lamp makes it perfect for bathroom interior projects, it's decorative and simply a statement lamp".