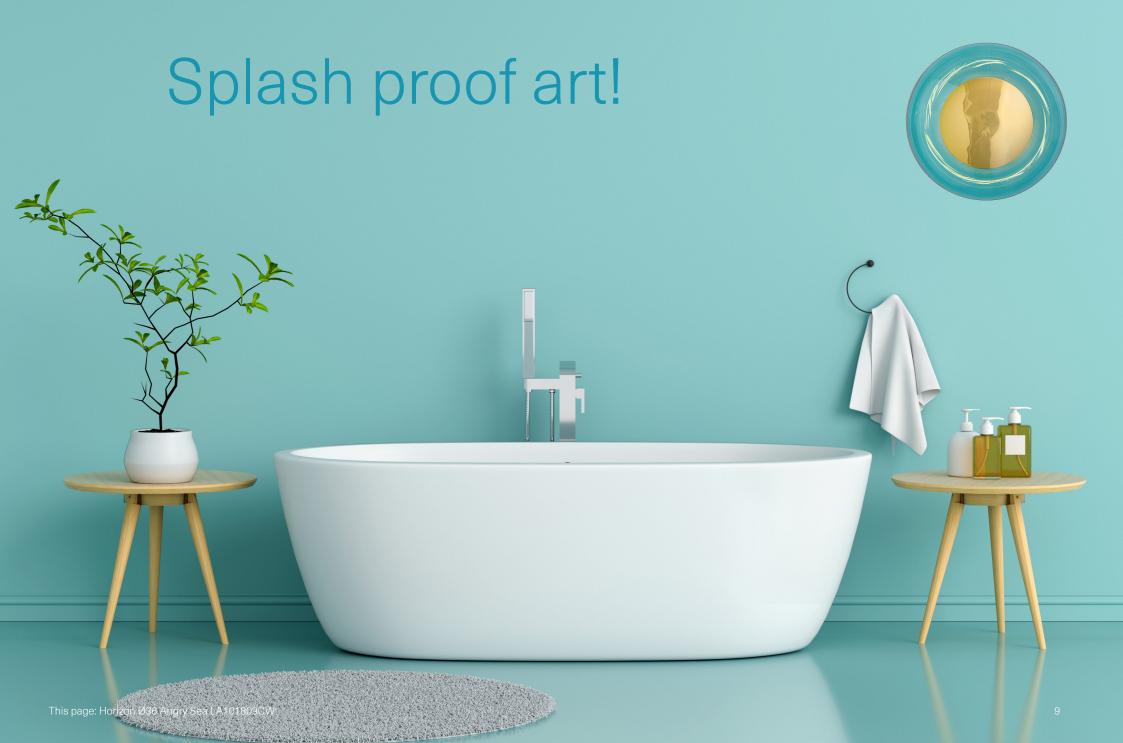

#### "Horizon just got technical!"

The new Horizon ceiling/wall lamp combines simple styling with superb functionality. With its IP44 certification, the Horizon will add colour and beauty to many styles of bathroom.

### IP44 certified!