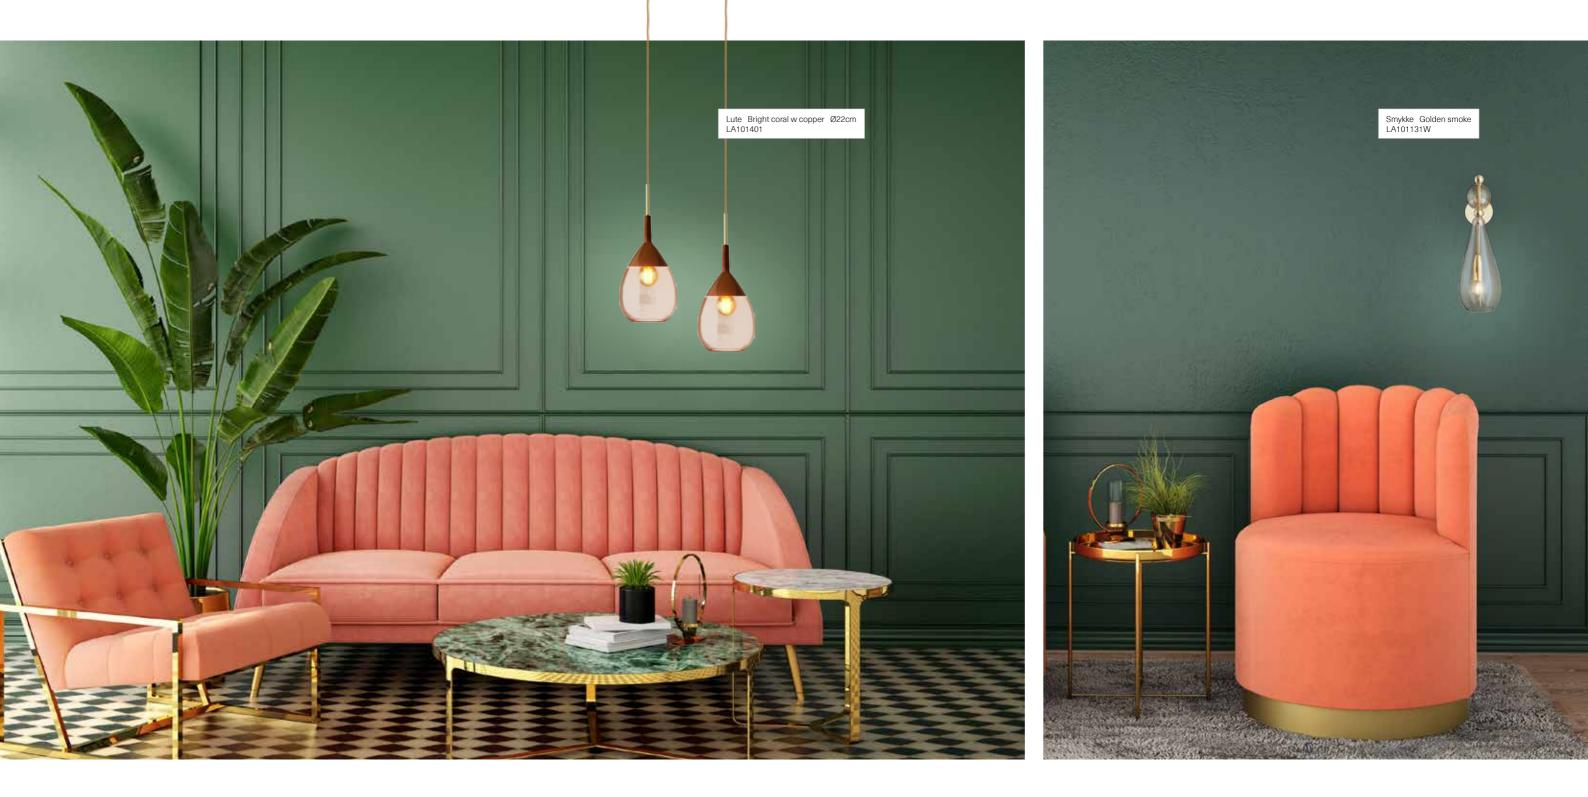

Lute Clear with copper BA101008

the Lute sets the tone for any interiors.

Romance and opulence, discover Smykke as a pendant and a wall lamp

GERMAN DESIGN AWARD WINNER 2019

Smykke Smokey grey LA101134

### 'the judges said'...

"This exceptional product integrates the feel of jewellery into an opulent design whose combination of gold, silver and crystal creates an extremely exclusive and extravagant impression that's enhanced by the reflection of the light."

Smykke Golden smoke LA101131