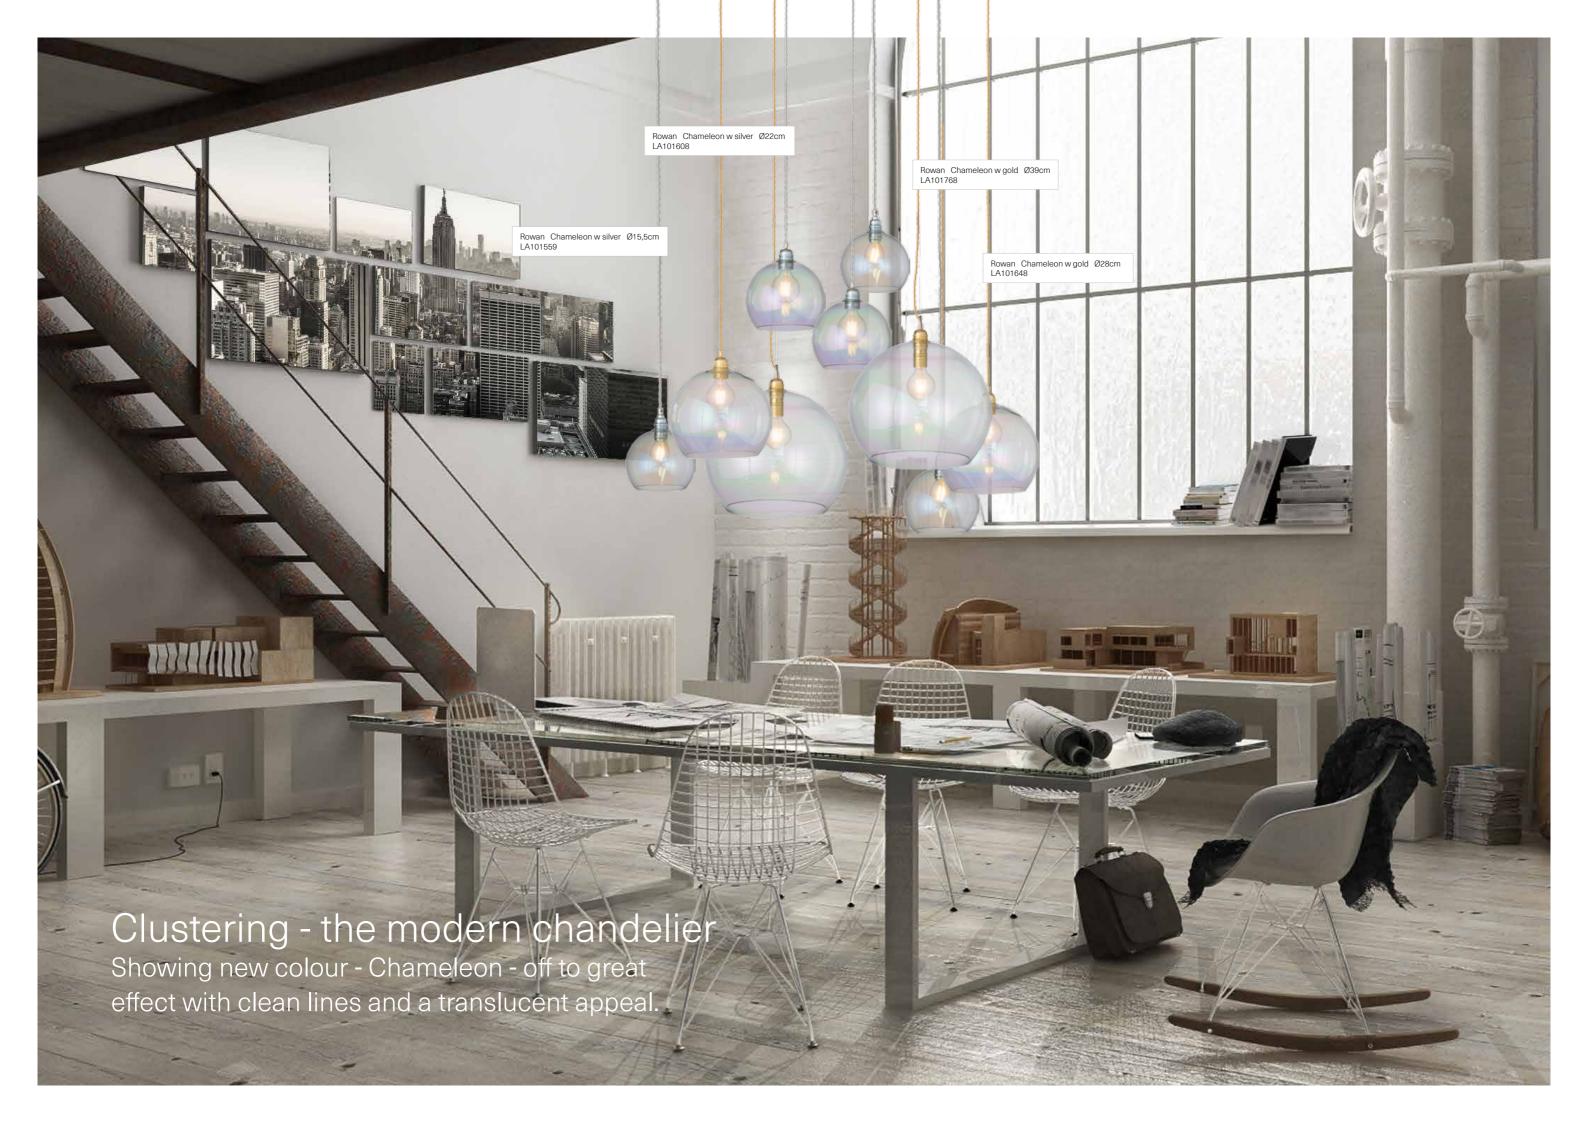

# Celebrating the tension of opposites

• ٠

.

•

٠

.

**NEW** Pool blue is a splash of life, joy and happiness, and is perfectly set against a contemporary Nordic open plan kitchen.

Hand-craft is in our DNA, and raw natural surfaces like these are the perfect backdrop to mouth-blown glass pendants and wall lamps.