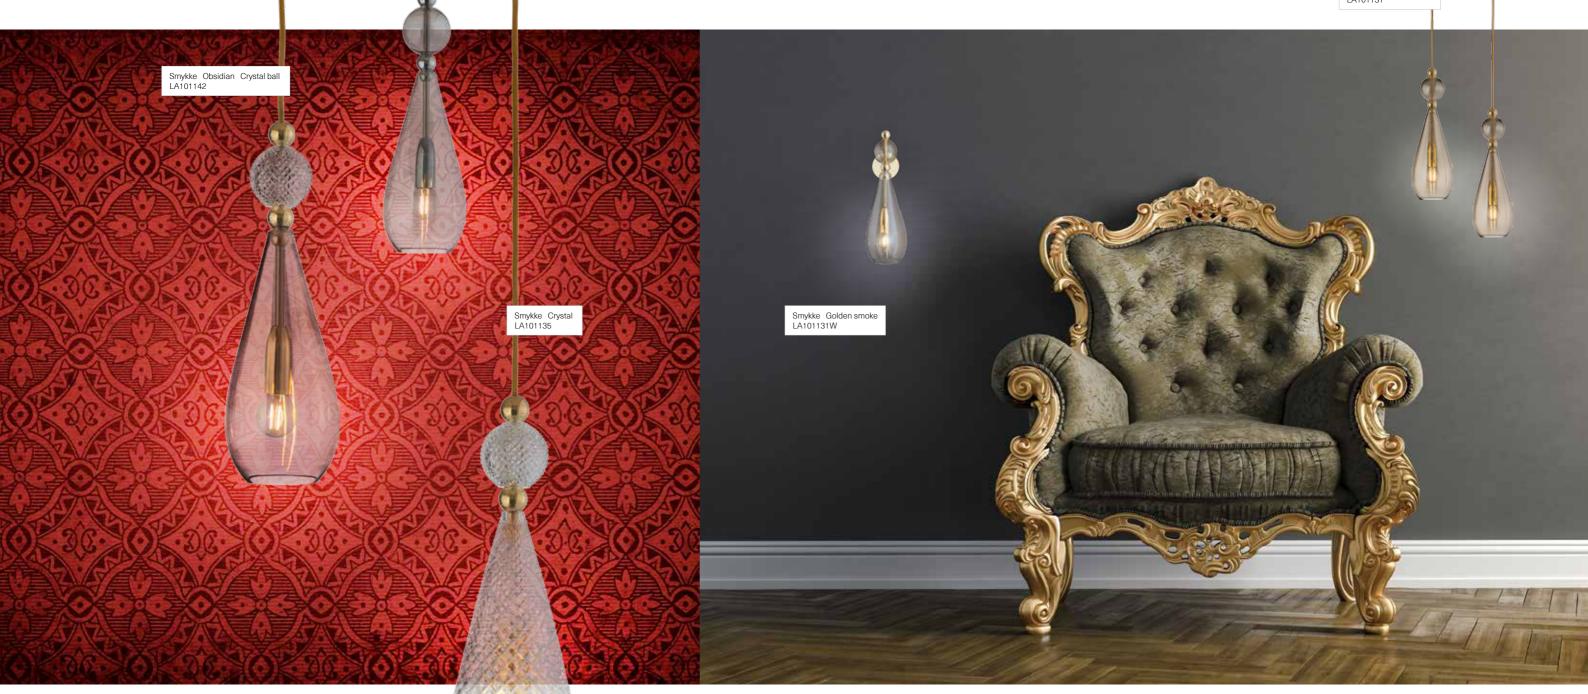

Lute Clear with copper BA101008

the Lute sets the tone for any interiors.

Romance and opulence, discover Smykke as a pendant and a wall lamp

GERMAN DESIGN AWARD WINNER 2019

Smykke Smokey grey LA101134

### 'the judges said'...

"This exceptional product integrates the feel of jewellery into an opulent design whose combination of gold, silver and crystal creates an extremely exclusive and extravagant impression that's enhanced by the reflection of the light."

Smykke Golden smoke LA101131

Horizon Angry sea Ø21 LA101781W

Smykke is inspired by a fascination with precious sparkly earrings.

Smykke Obsidian w gold LA101132

Rowan Forest green Ø22cm LA101615

Smykke - ['smøgə] - is the Danish word for jewellery