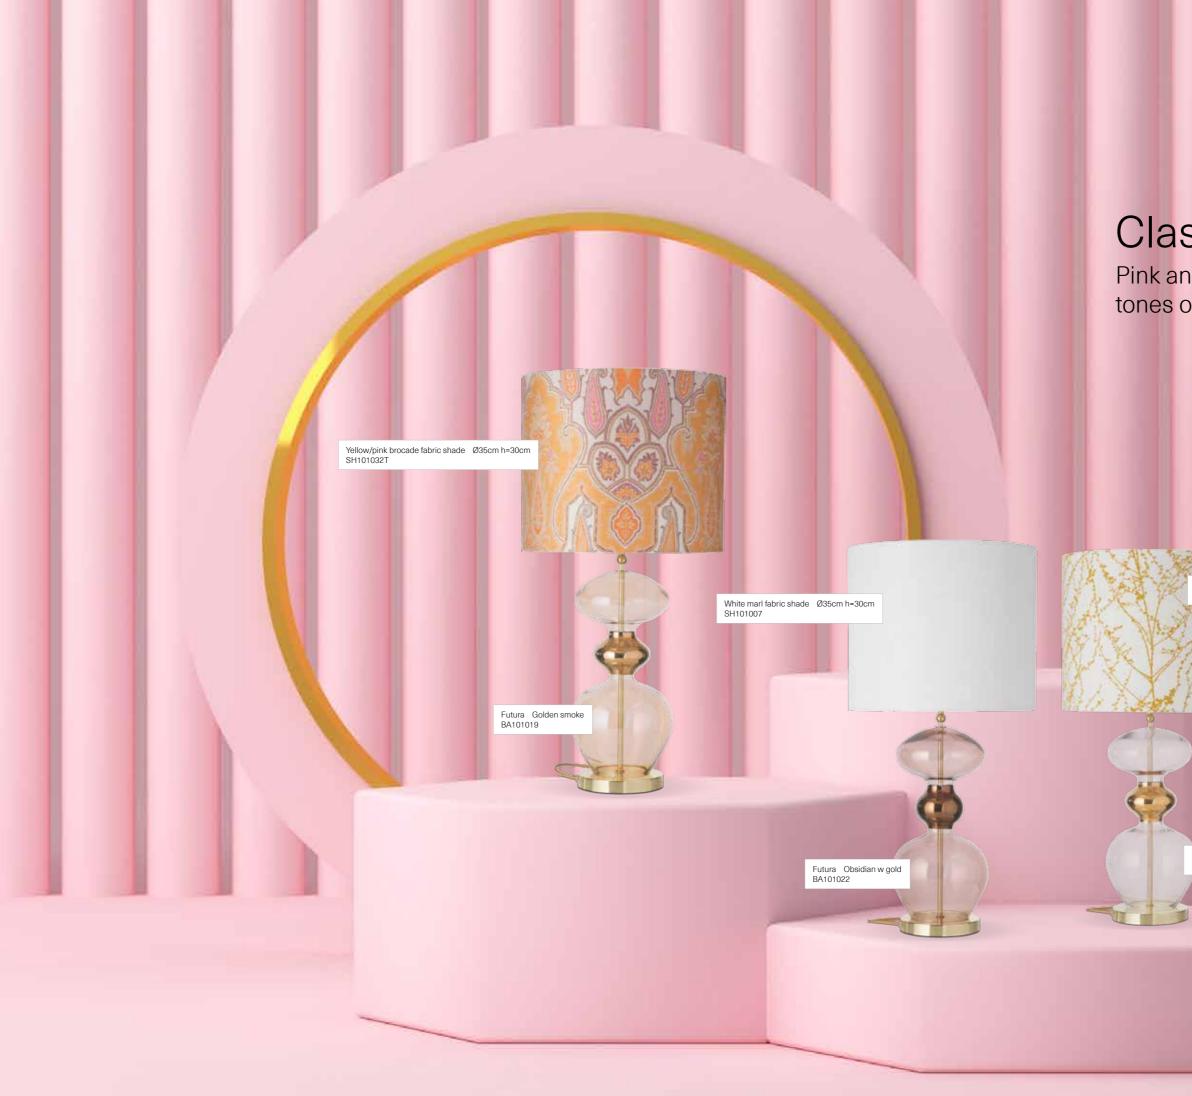

## Clash or classic

Pink and gold with soothing tones of white.

Ochre branches fabric shade Ø35cm h=30cm SH101022

Futura Clear w gold BA101020

Lounge interiors, this expression of personality shows confidence with colour and texture.