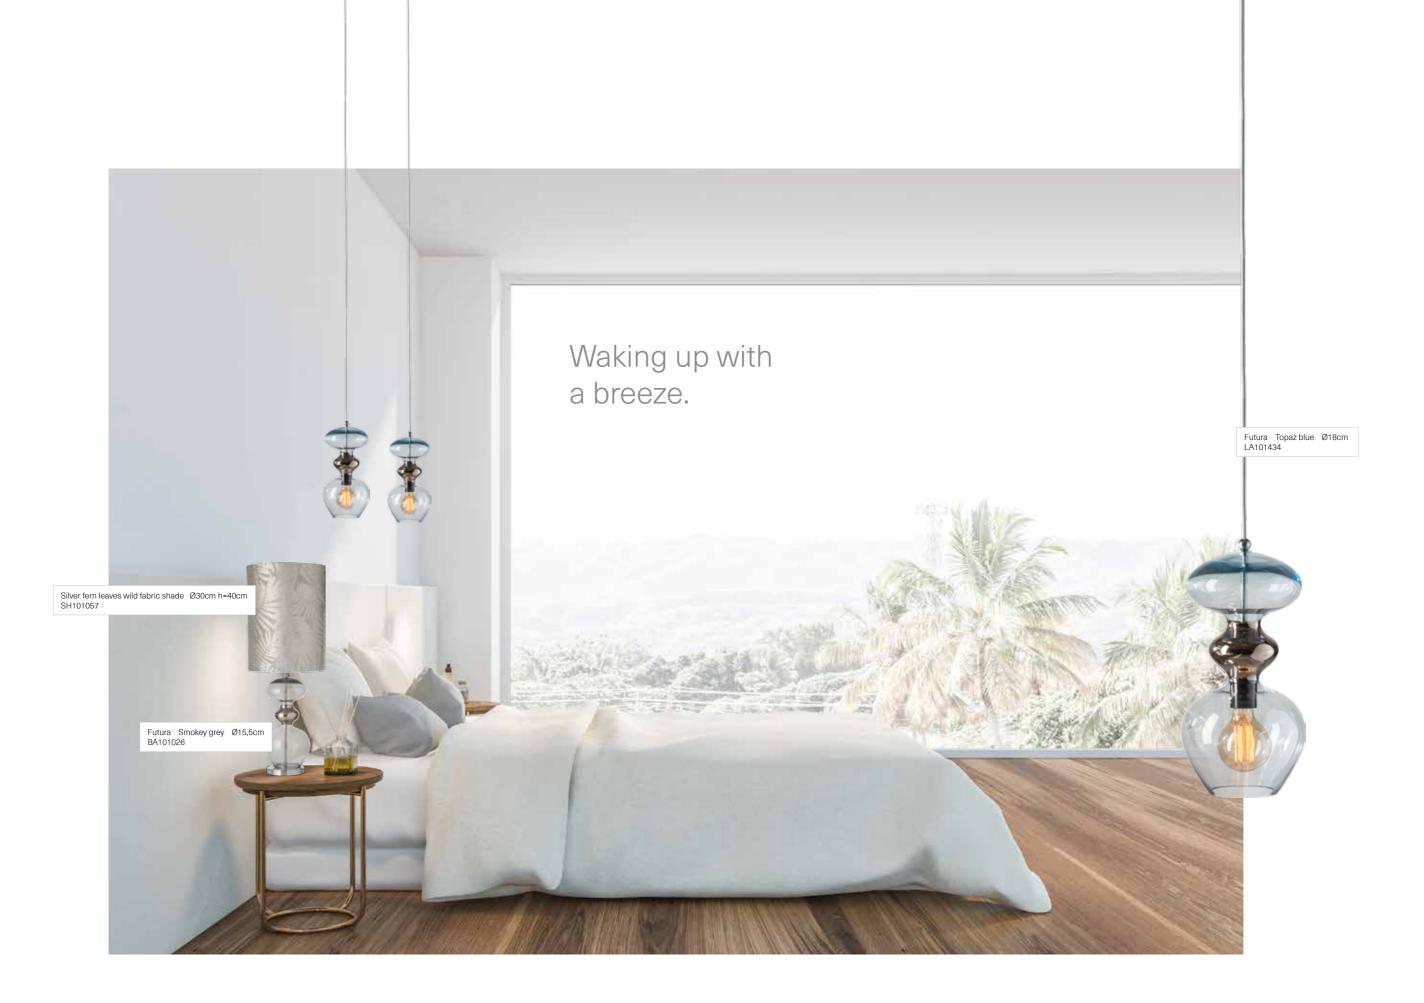

, energising and natural.

Like the air and the sea it evokes the essence of untamed ocean waves.



Horizon Angry sea Ø21 LA101781W

Smykke is inspired by a fascination with precious sparkly earrings.

Smykke Obsidian w gold LA101132

Rowan Forest green Ø22cm LA101615

Smykke - ['smøgə] - is the Danish word for jewellery



## Bold grandure

Clear facet-cut crystal Rowans mixed with one single burst of colour, Ruby.

Rowan Crystal large check w gold Ø28cm LA101536

> Rowan Ruby Ø15,5c LA101556



Wrapping a room in warm and earthy nuances makes for a comforting blend

Rowan Toast Ø28cm LA101644

Toast - **NEW colour** Chestnut brown Golden smoke Forest green





# Say ahh

A natural choice of materials, texture and colour palette makes for a comfortable environment to relax in.