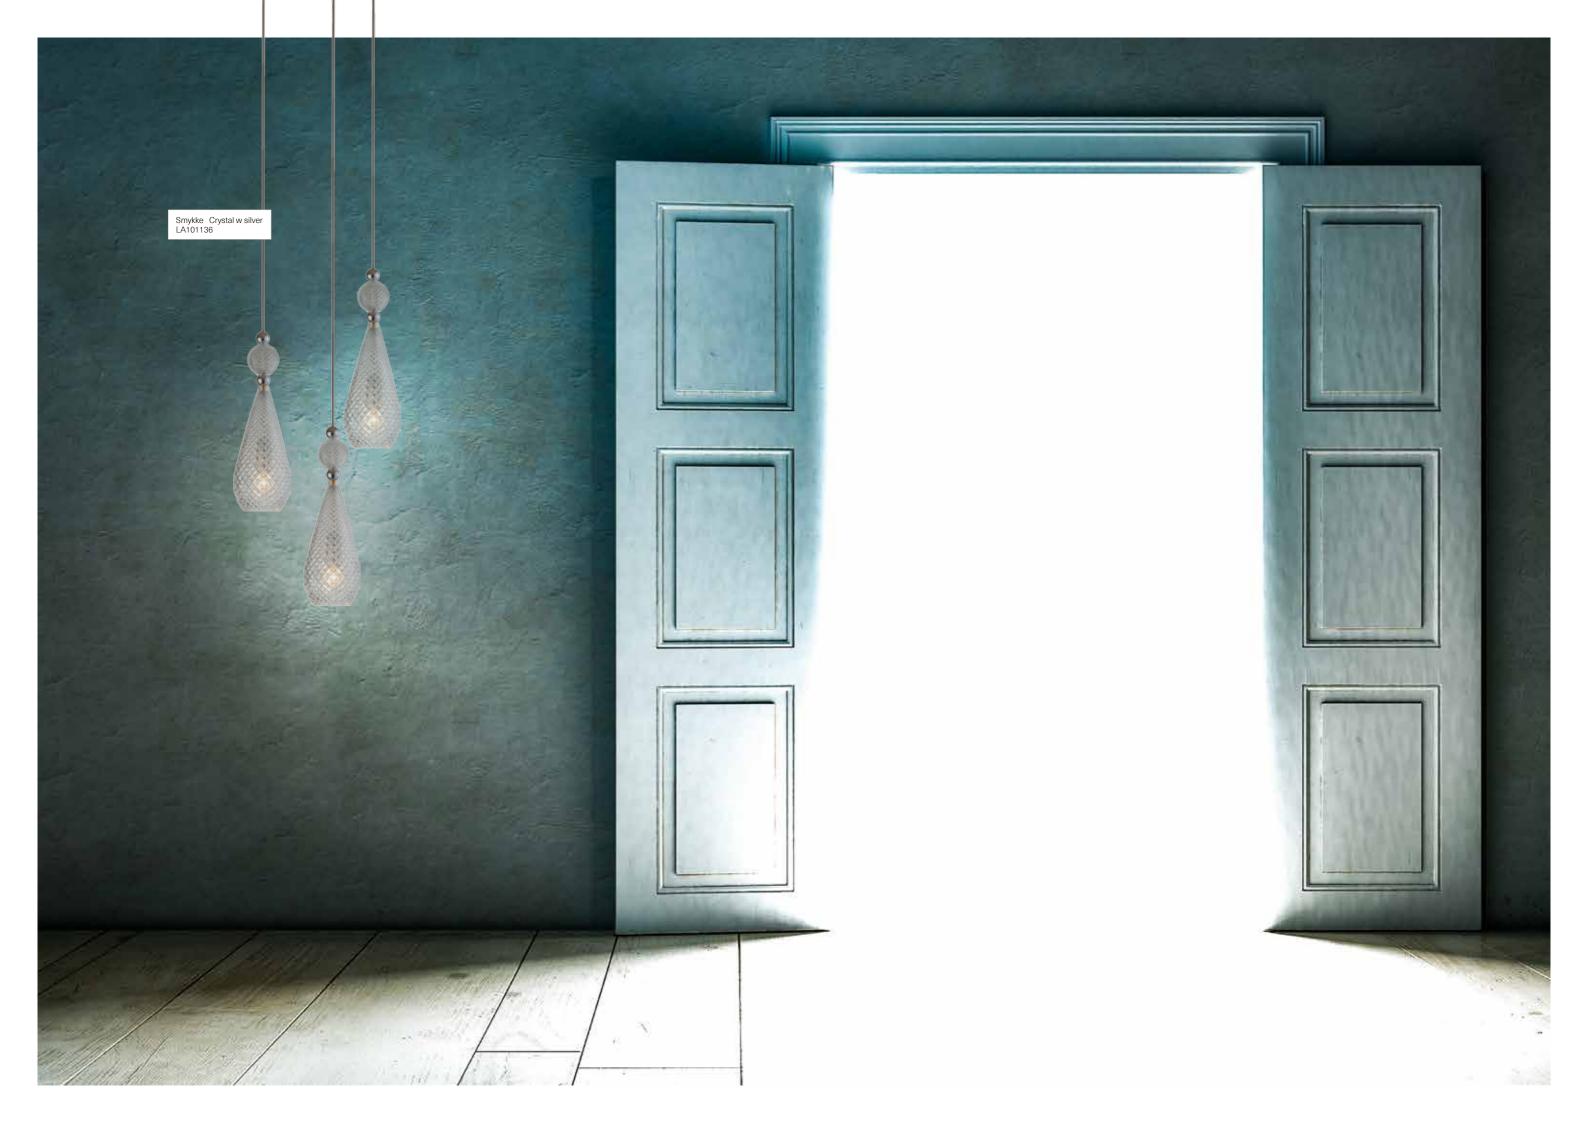

Lute Clear with copper BA101008

the Lute sets the tone for any interiors.

Romance and opulence, discover Smykke as a pendant and a wall lamp

GERMAN DESIGN AWARD WINNER 2019

Smykke Smokey grey LA101134

### 'the judges said'...

"This exceptional product integrates the feel of jewellery into an opulent design whose combination of gold, silver and crystal creates an extremely exclusive and extravagant impression that's enhanced by the reflection of the light."

Smykke Golden smoke LA101131