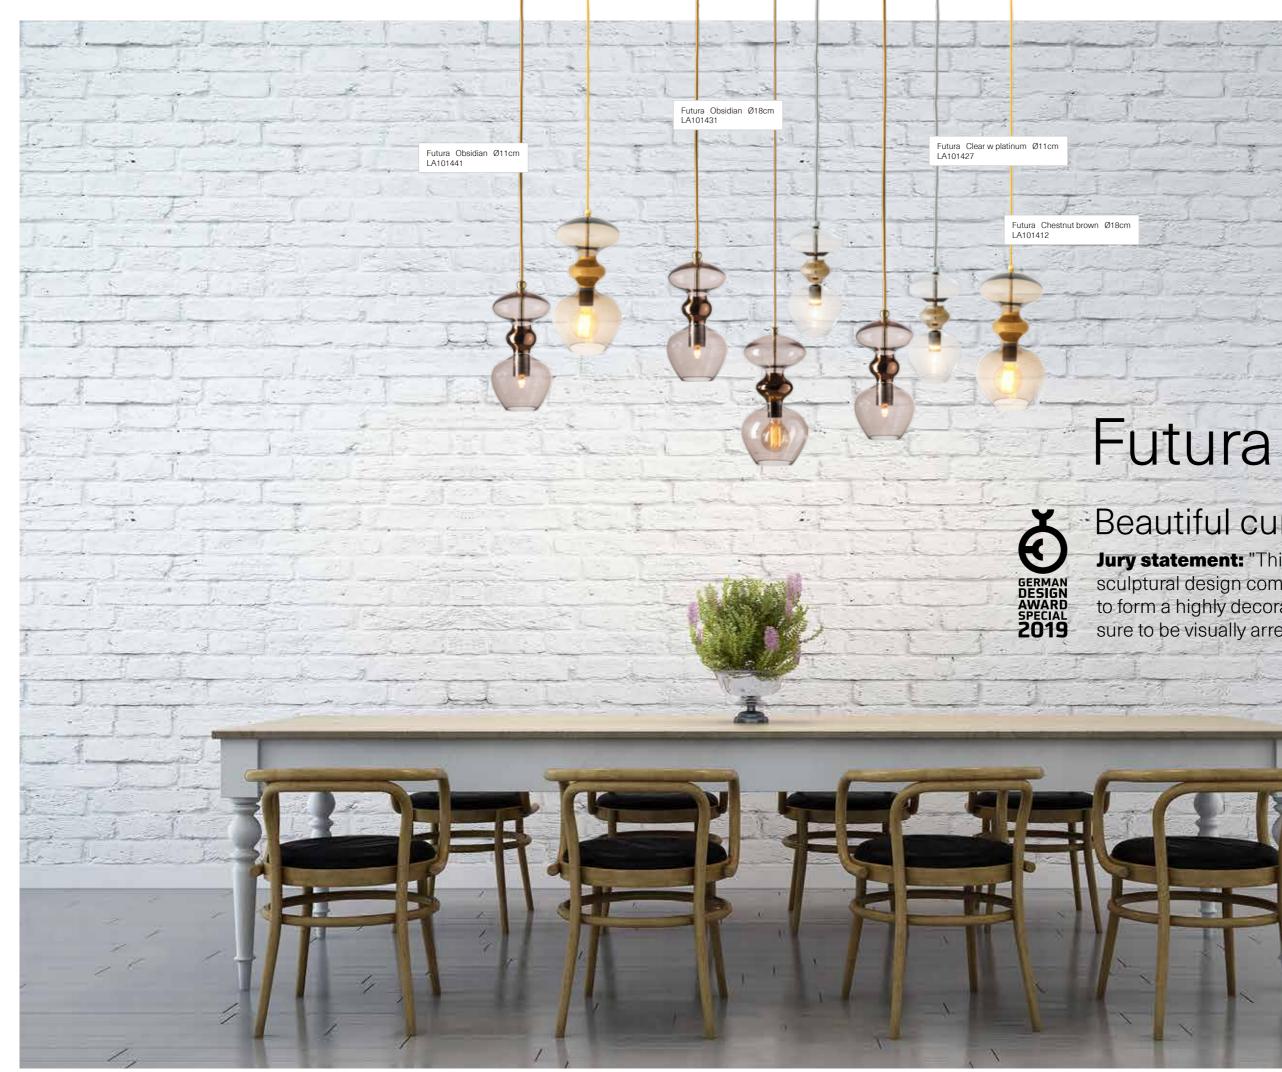

## Beautiful curves

Jury statement: "This beautifully shaped sculptural design combines glass and metal to form a highly decorative luminaire that's sure to be visually arresting in any interior".

Lute Clear with copper Ø22cm LA101408