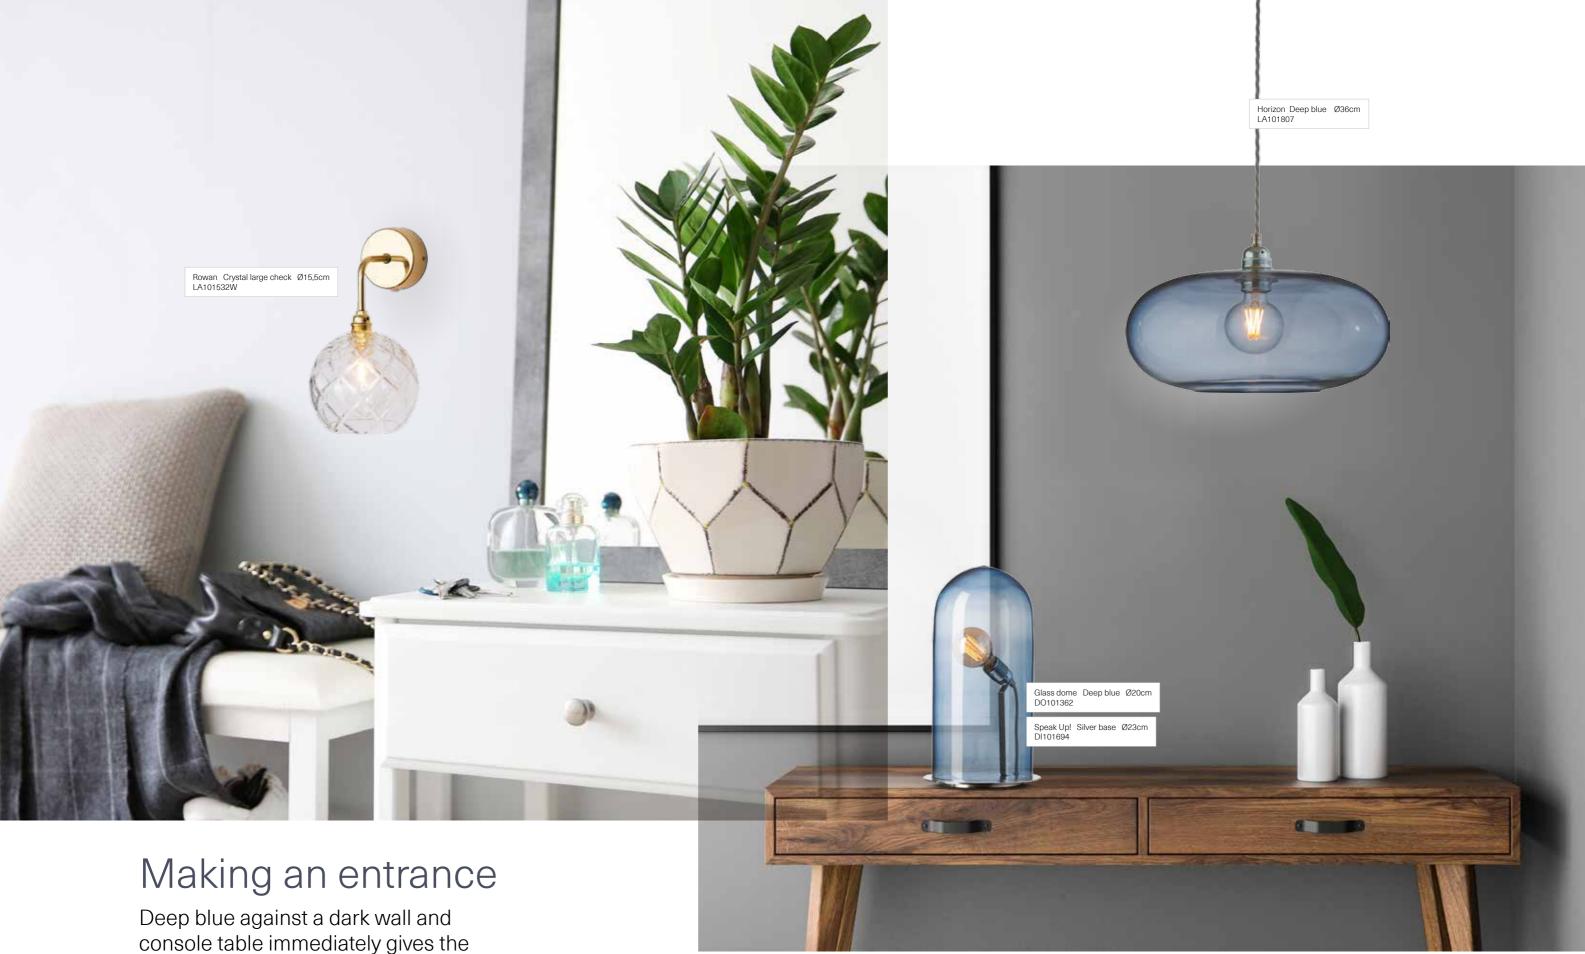

console table immediately gives the room a welcoming atmosphere.

Rowan Angry sea Ø28cm LA101645 Rowan Angry sea Ø15,5cm LA101555W

**NEW** colour Angry Sea is a statement blue, energising and natural.

Like the air and the sea it evokes the essence of untamed ocean waves.