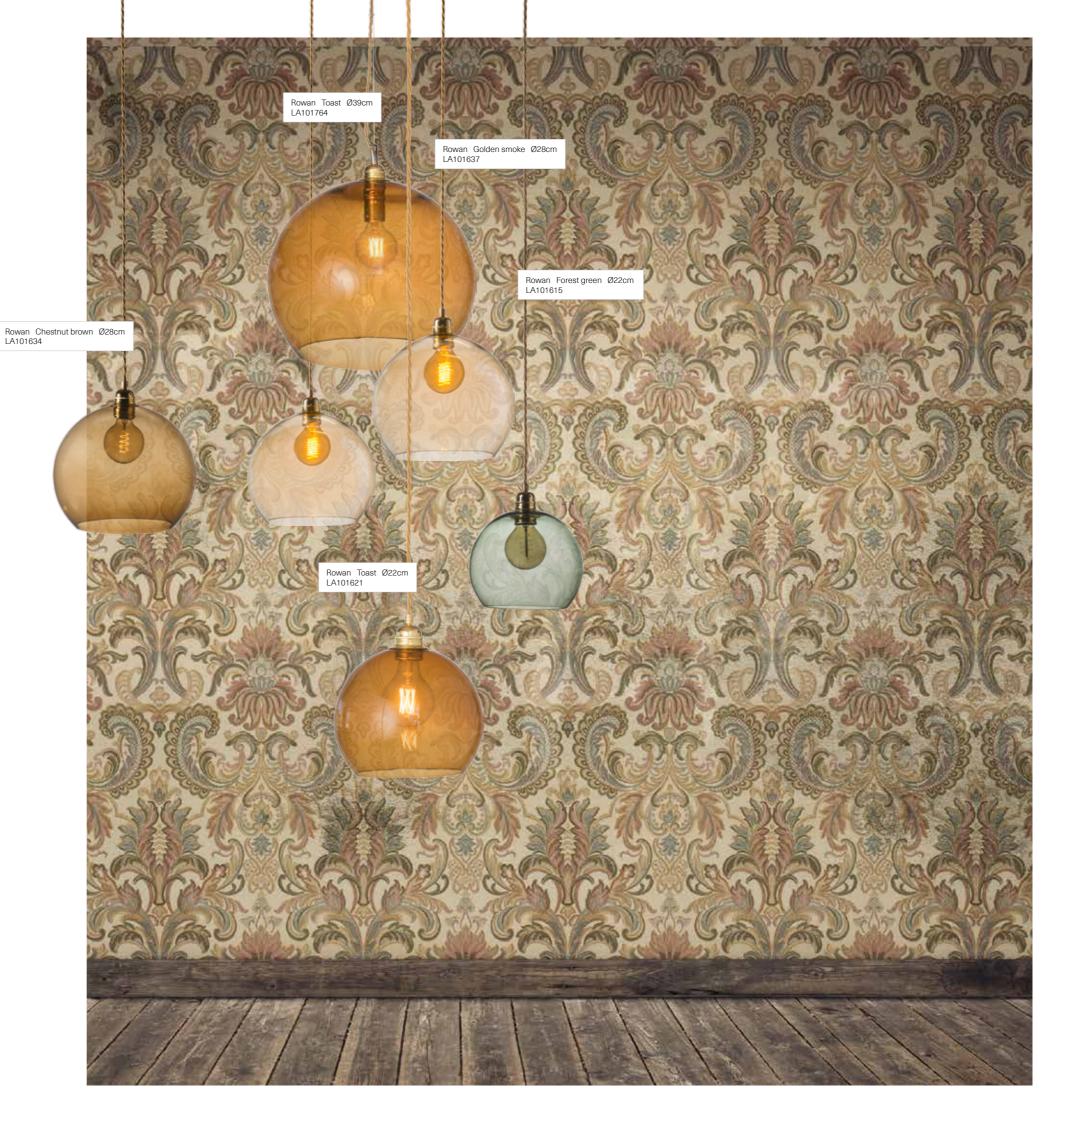

Rowan Toast Ø28cm LA101644

Toast - **NEW colour** Chestnut brown Golden smoke Forest green