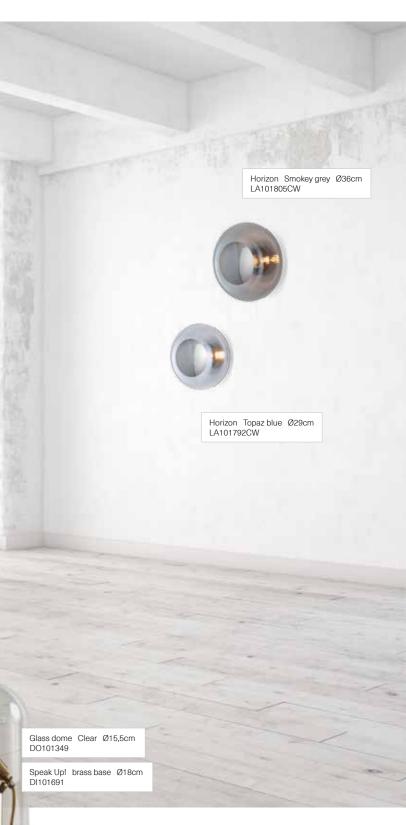

### Susanne Nielsen

Designer & founder

Horizon Smokey grey Ø36cm LA101805 Glass dome clear Ø20cm DO101355 Speak Up! brass base Ø23cm DI101693 Glass dome Smokey grey Ø15,5cm DO101354 Speak Up! brass base Ø18cm DI101691