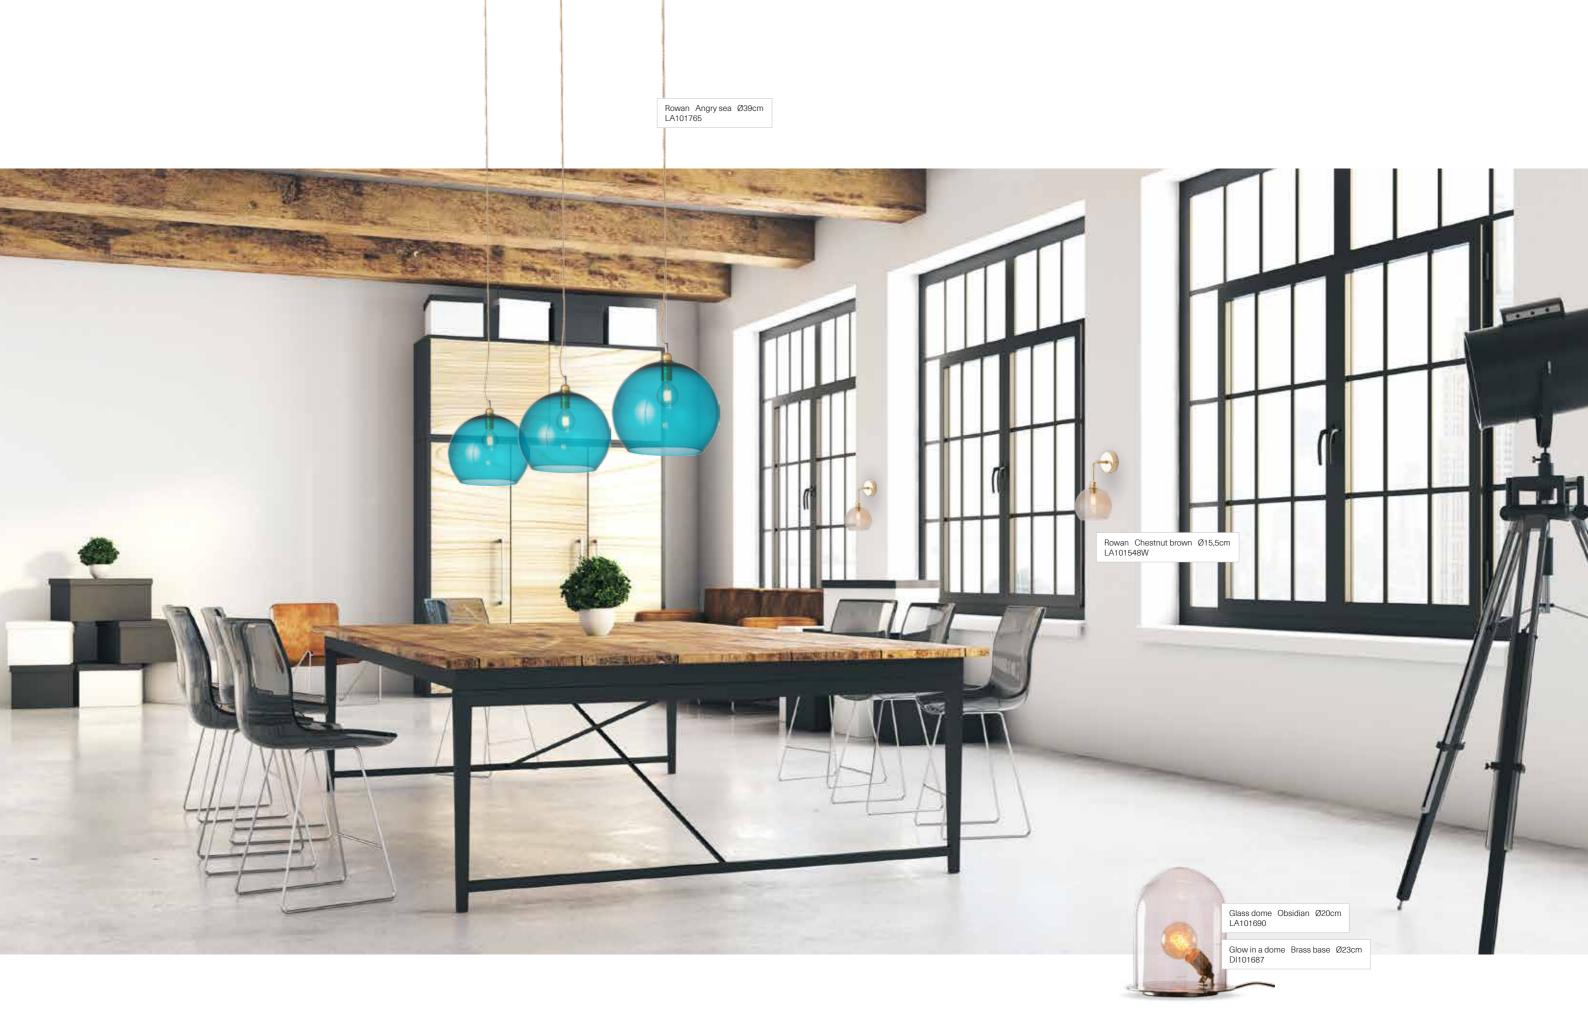

console table immediately gives the room a welcoming atmosphere.

Rowan Angry sea Ø28cm LA101645 Rowan Angry sea Ø15,5cm LA101555W

**NEW** colour Angry Sea is a statement blue, energising and natural.

Like the air and the sea it evokes the essence of untamed ocean waves.

Horizon Angry sea Ø21 LA101781W

Smykke is inspired by a fascination with precious sparkly earrings.

Smykke Obsidian w gold LA101132

Rowan Forest green Ø22cm LA101615

Smykke - ['smøgə] - is the Danish word for jewellery