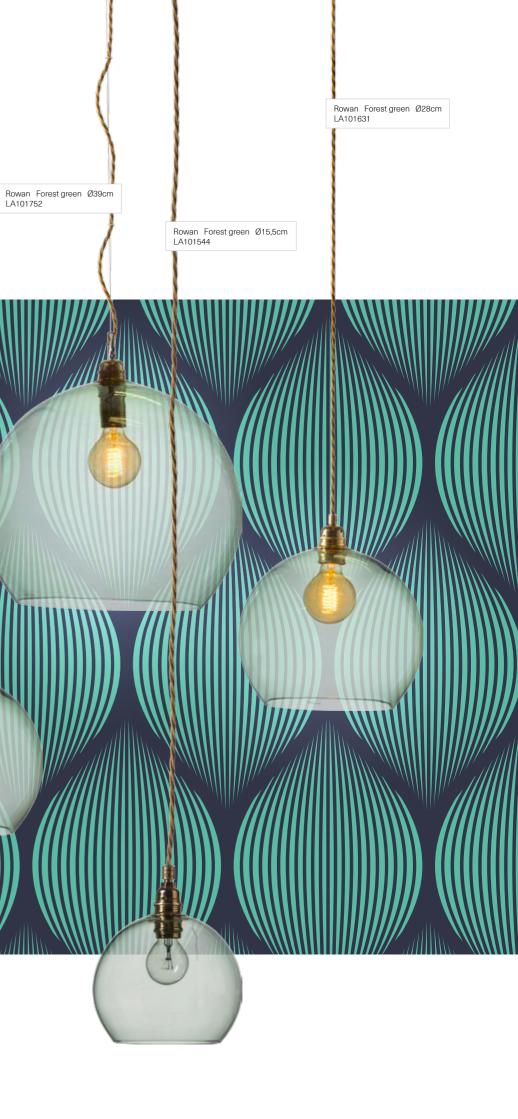

Horizon Angry sea Ø21 LA101781W

Smykke is inspired by a fascination with precious sparkly earrings.

Smykke Obsidian w gold LA101132

Rowan Forest green Ø22cm LA101615

Smykke - ['smøgə] - is the Danish word for jewellery

Rowan Toast Ø28cm LA101644

Toast - **NEW colour** Chestnut brown Golden smoke Forest green