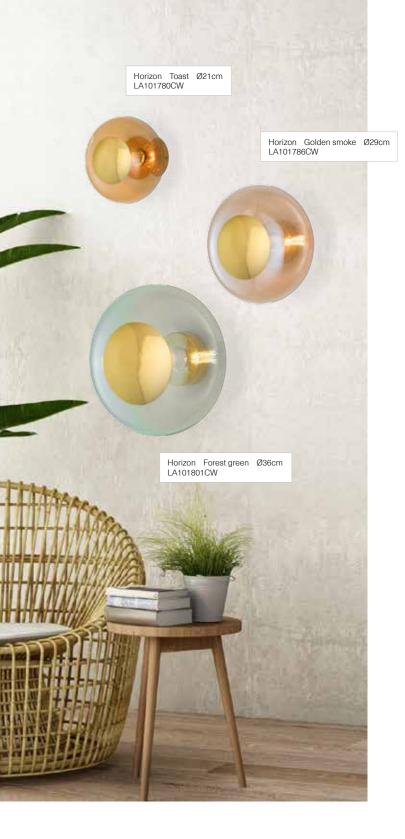

Rowan Toast Ø28cm LA101644

Toast - **NEW colour** Chestnut brown Golden smoke Forest green