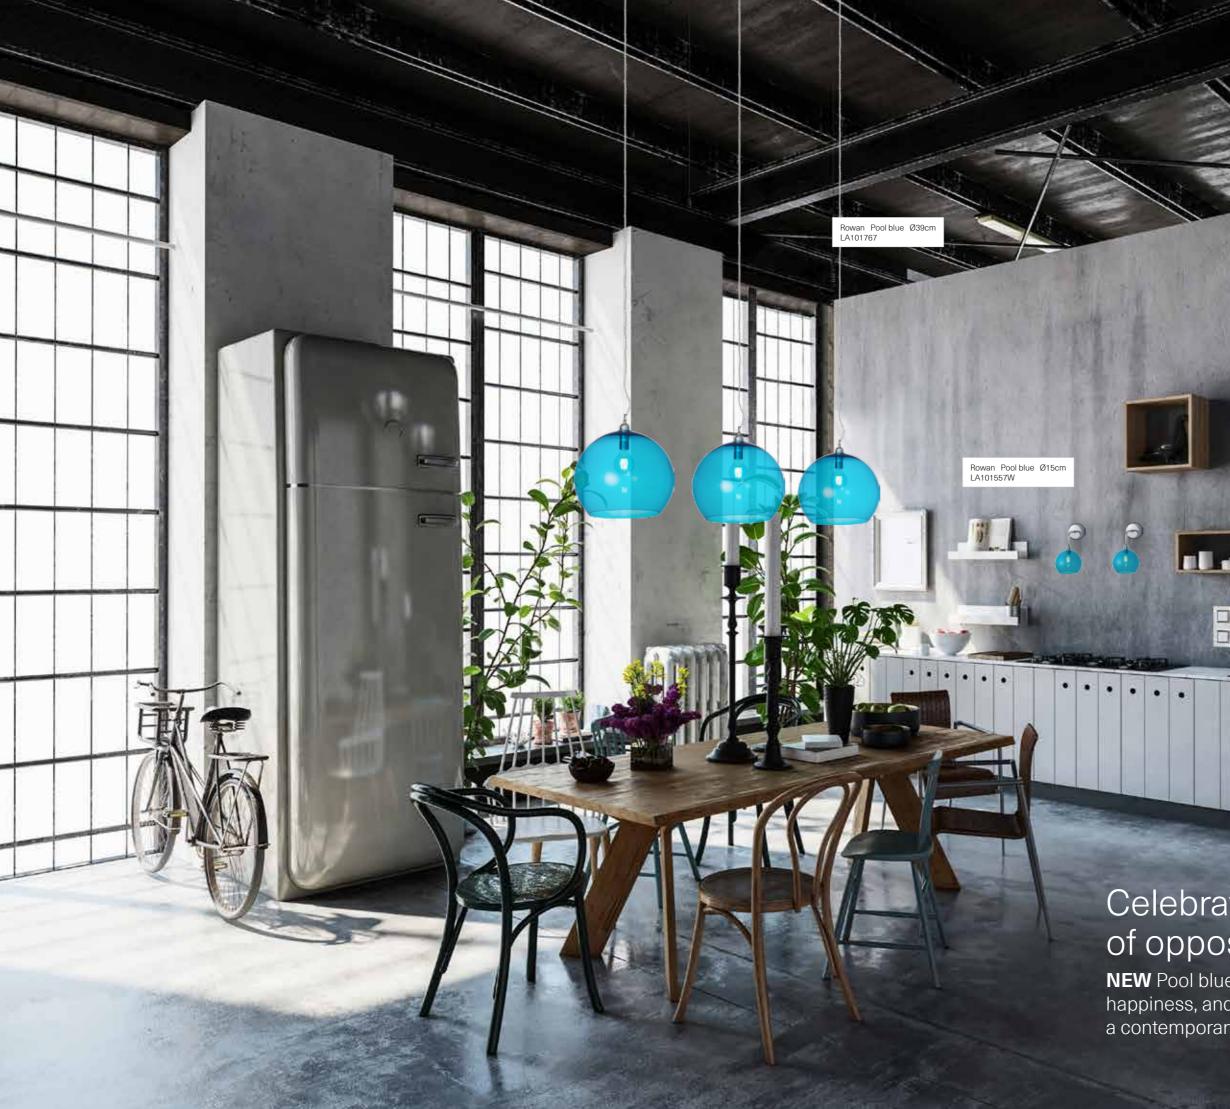

# Celebrating the tension of opposites

• ٠

.

•

٠

.

**NEW** Pool blue is a splash of life, joy and happiness, and is perfectly set against a contemporary Nordic open plan kitchen.

Hand-craft is in our DNA, and raw natural surfaces like these are the perfect backdrop to mouth-blown glass pendants and wall lamps.