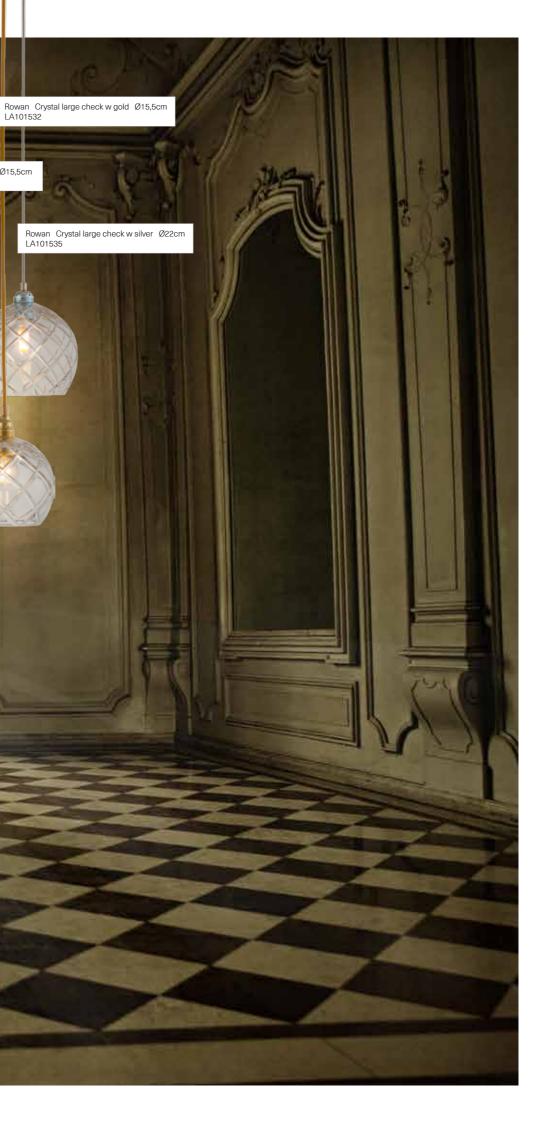

## Bold grandure

Clear facet-cut crystal Rowans mixed with one single burst of colour, Ruby.

Rowan Crystal large check w gold Ø28cm LA101536

> Rowan Ruby Ø15,5c LA101556

Wrapping a room in warm and earthy nuances makes for a comforting blend