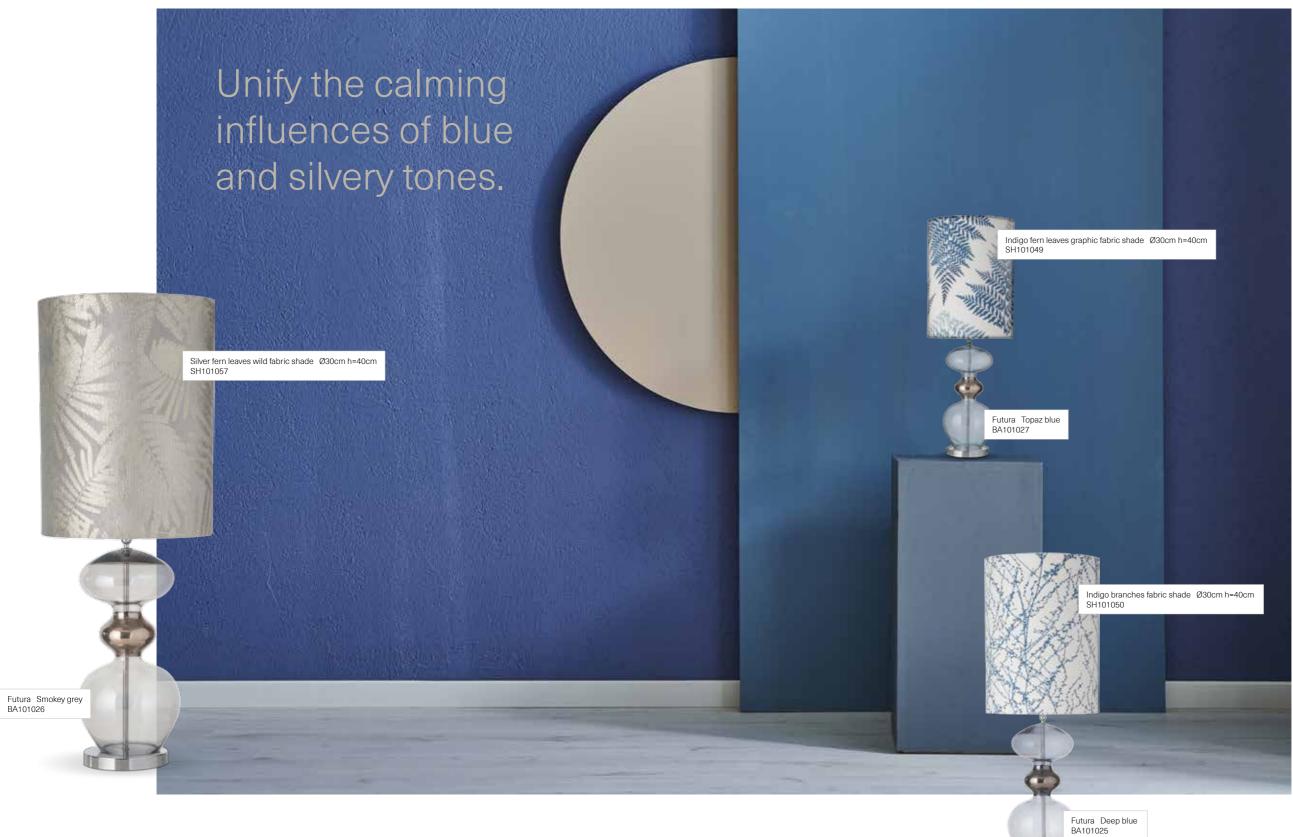

ombination of tinted glass and metal, makes these luminaries a timelessly elegant eye-catcher".

Bronze marl fabric shade Ø35 h=30cm SH101005

Lute Clear with copper BA101008

the Lute sets the tone for any interiors.



Romance and opulence, discover Smykke as a pendant and a wall lamp





GERMAN DESIGN AWARD WINNER 2019

Smykke Smokey grey LA101134

### 'the judges said'...

"This exceptional product integrates the feel of jewellery into an opulent design whose combination of gold, silver and crystal creates an extremely exclusive and extravagant impression that's enhanced by the reflection of the light."

Smykke Golden smoke LA101131







## Clash or classic

Pink and gold with soothing tones of white.

Ochre branches fabric shade Ø35cm h=30cm SH101022

Futura Clear w gold BA101020





Lounge interiors, this expression of personality shows confidence with colour and texture.





console table immediately gives the room a welcoming atmosphere.

Rowan Angry sea Ø28cm LA101645 Rowan Angry sea Ø15,5cm LA101555W

**NEW** colour Angry Sea is a statement blue, energising and natural.

Like the air and the sea it evokes the essence of untamed ocean waves.



Horizon Angry sea Ø21 LA101781W

Smykke is inspired by a fascination with precious sparkly earrings.

Smykke Obsidian w gold LA101132

Rowan Forest green Ø22cm LA101615

Smykke - ['smøgə] - is the Danish word for jewellery



## Bold grandure

Clear facet-cut crystal Rowans mixed with one single burst of colour, Ruby.

Rowan Crystal large check w gold Ø28cm LA101536

> Rowan Ruby Ø15,5c LA101556



Wrapping a room in wa