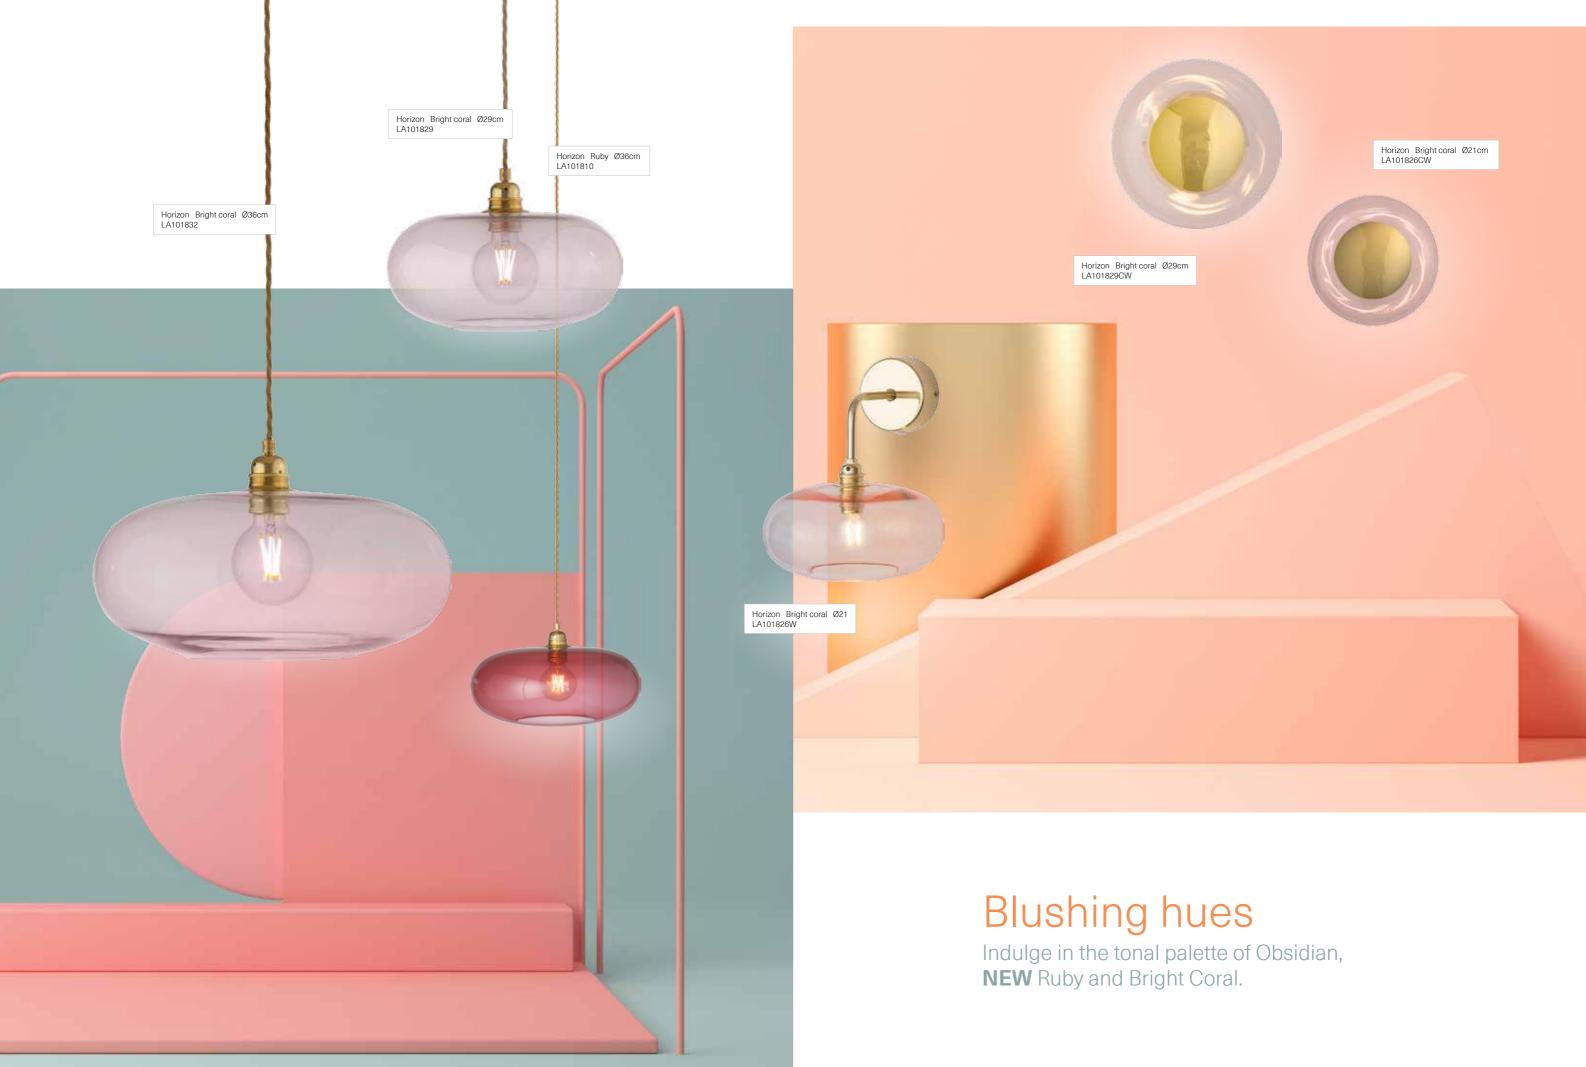

# Celebrating the tension of opposites

• ٠

.

•

٠

.

**NEW** Pool blue is a splash of life, joy and happiness, and is perfectly set against a contemporary Nordic open plan kitchen.

Hand-craft is in our DNA, and raw natural surfaces like these are the perfect backdrop to mouth-blown glass pendants and wall lamps.