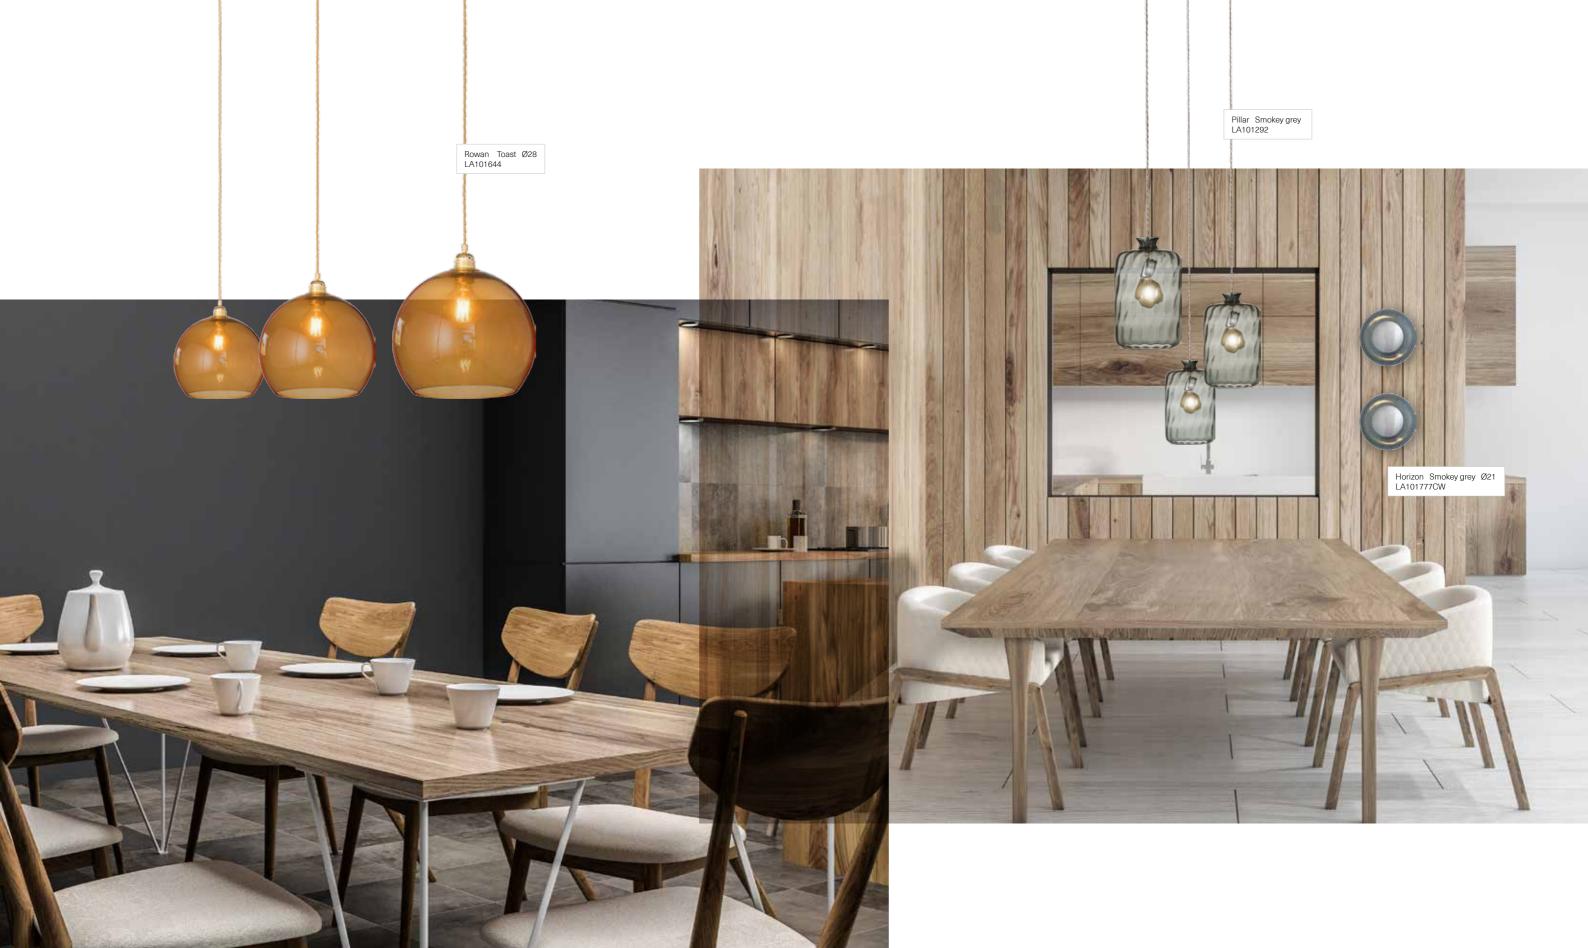

Rowan Toast Ø28cm LA101644

Toast - **NEW colour** Chestnut brown Golden smoke Forest green