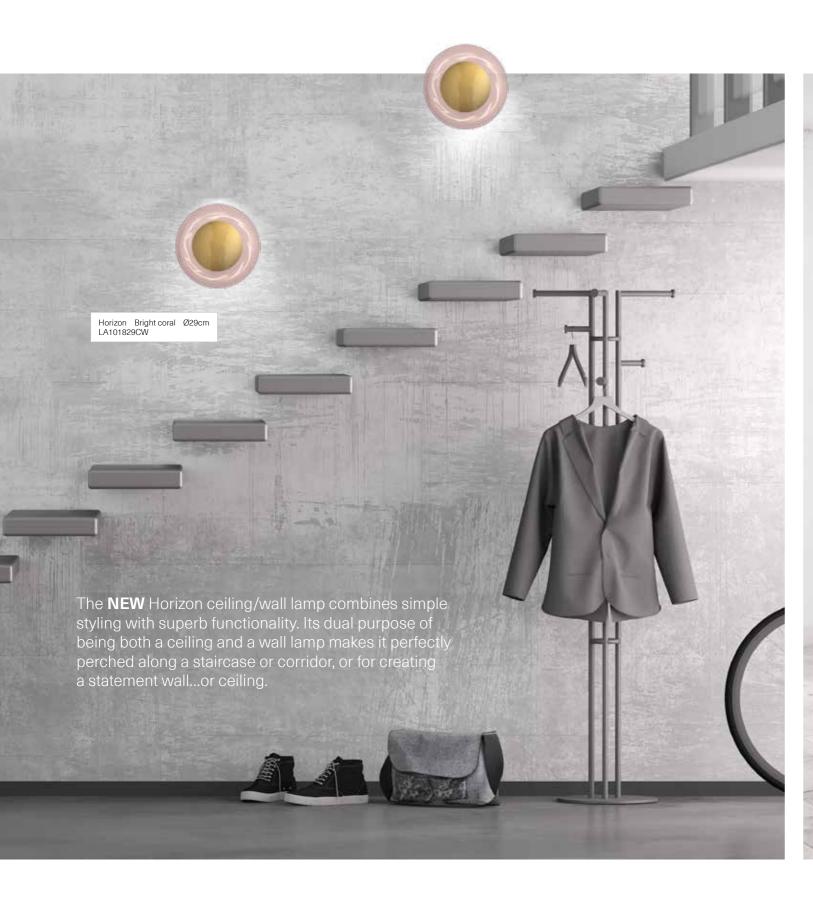

### Susanne Nielsen

Designer & founder

Horizon Smokey grey Ø36cm LA101805 Glass dome clear Ø20cm DO101355 Speak Up! brass base Ø23cm DI101693 Glass dome Smokey grey Ø15,5cm DO101354 Speak Up! brass base Ø18cm DI101691