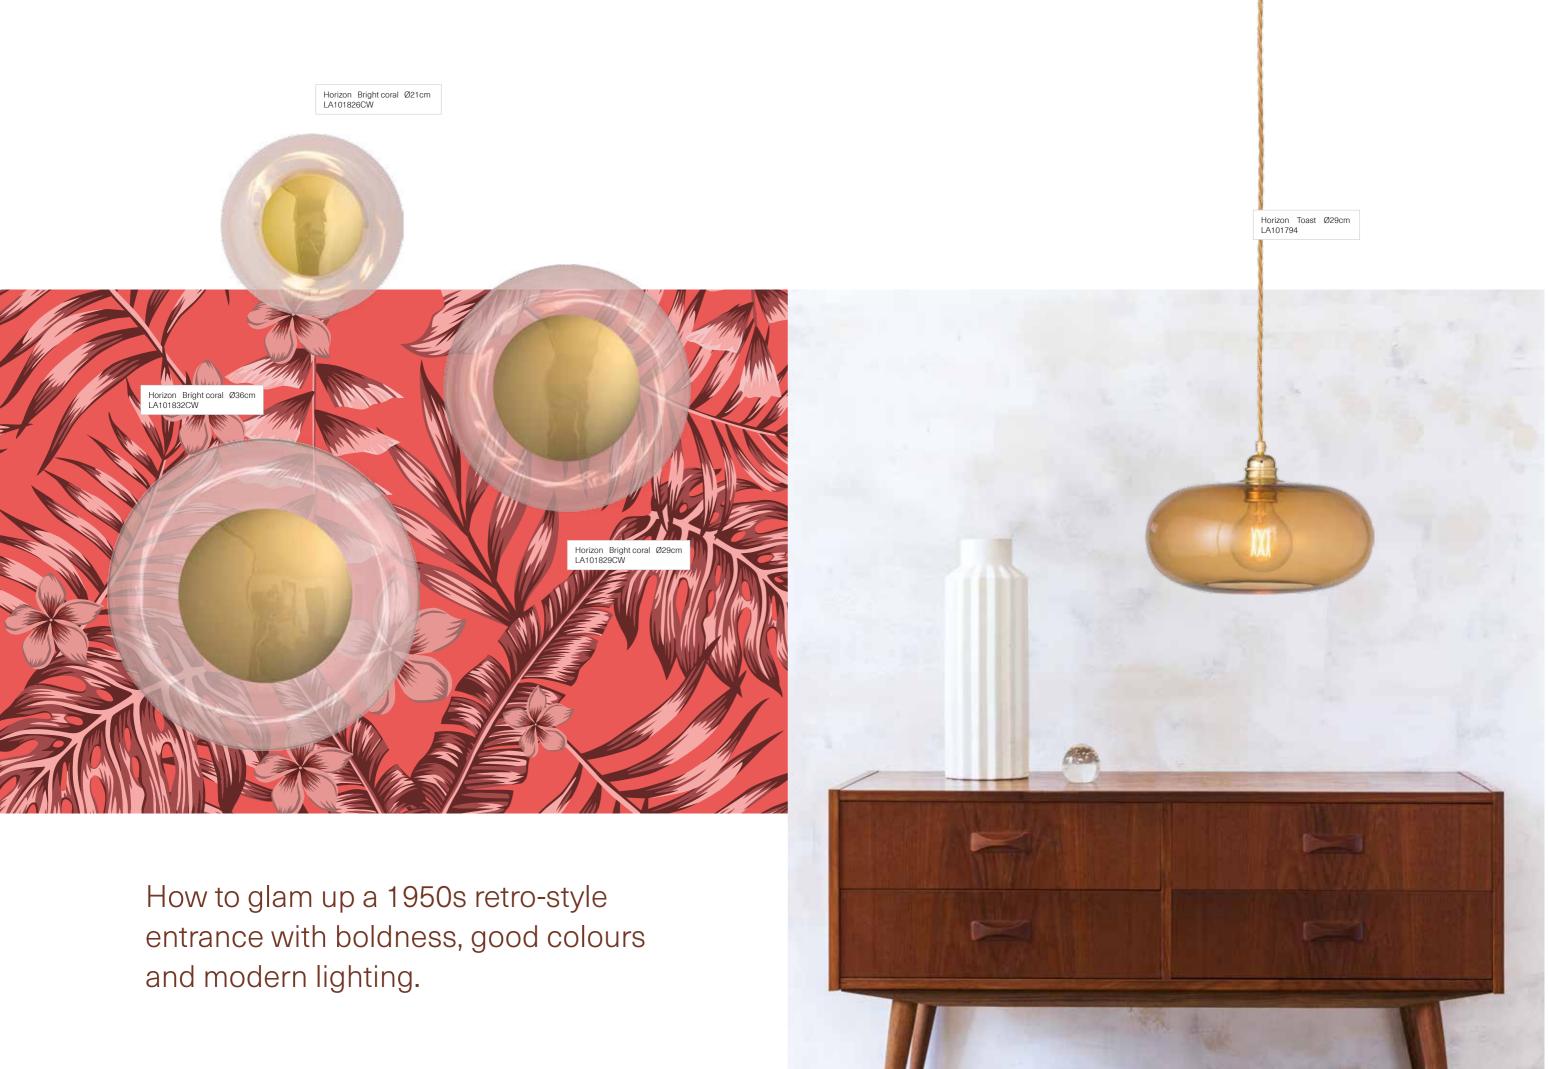

# Celebrating the tension of opposites

• ٠

.

•

٠

.

**NEW** Pool blue is a splash of life, joy and happiness, and is perfectly set against a contemporary Nordic open plan kitchen.

Hand-craft is in our DNA, and raw natural surfaces like these are the perfect backdrop to mouth-blown glass pendants and wall lamps.