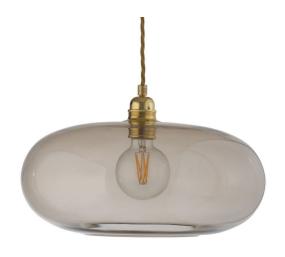

ONE TWENTY CLUB WEMBLEY - LONDON, UK

LUTE PENDANT Ø22 - LA10460 -LA101462 - LA101403 - LA101466 LA101404

## GLOWING IN THE DARK

A radiant rainbow of Lute pendants.

Modern yet classic style.

From cool blues, green and smokey grey to a warm chestnut brown.

Colourful but muted atmosphere.

Clean and extravagant interior design.