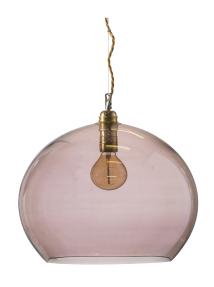

#### A SEA OF ROSES

Large, transparent Rowan pendants.

Mouthblown glass in a simple sense.

Intoxicating and romantic obsidian shade.

A warm and delightful atmosphere.

Charming environment.

ROWAN PENDANT Ø39 - LA101762