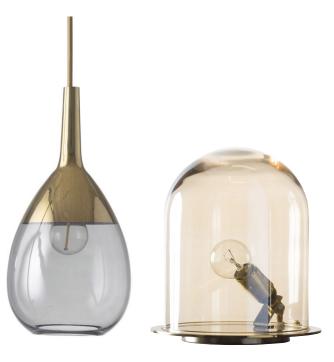

# FLOATING BEAUTIES

PILLAR PENDANT - LA101290 - LA101294

HEMELS VUGHT RESTAURANT - VUGHT, THE NETHERLANDS

HOTEL GENEVESO BONIFACIO - BONIFACIO, FRANCE

LUTE PENDANT Ø14 - LA101488 GLOW IN A DOME - LA101692