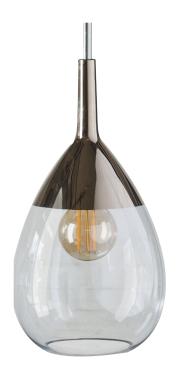

#### A SEA OF ROSES

Large, transparent Rowan pendants.

Mouthblown glass in a simple sense.

Intoxicating and romantic obsidian shade.

A warm and delightful atmosphere.

Charming environment.

ROWAN PENDANT Ø39 - LA101762