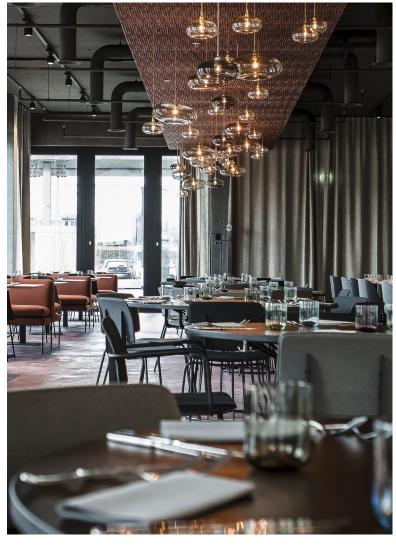

BUNT RESTAURANT - ZÜRICH, SCHWITZERLAND

HORIZON PENDANTS Ø21, Ø29, Ø36 LA101804 - LA101803 - LA101779 -LA101773 - LA101772

## HORIZON IN THE SKY

More than a 100 lamps in different sizes.

Urban and industrial with a touch of exclusivity.

A warm sky of brown, blue, green, golden and obsidian.

It's like a blanket of light.

Daydream and try to count them all.