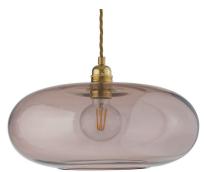

#### A SEA OF ROSES

Large, transparent Rowan pendants.

Mouthblown glass in a simple sense.

Intoxicating and romantic obsidian shade.

A warm and delightful atmosphere.

Charming environment.

ROWAN PENDANT Ø39 - LA101762