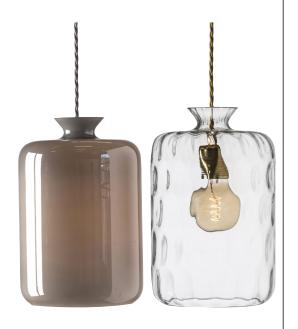

# FLOATING BEAUTIES

PILLAR PENDANT - LA101290 - LA101294

HEMELS VUGHT RESTAURANT - VUGHT, THE NETHERLANDS

HOTEL GENEVESO BONIFACIO - BONIFACIO, FRANCE

LUTE PENDANT Ø14 - LA101488 GLOW IN A DOME - LA101692