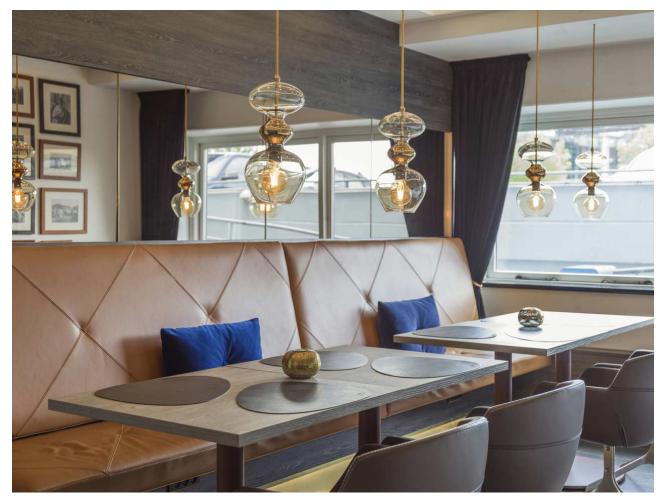

## A WARM FEELING

Large Futura pendants with impeccable shapes.

Elegant, classic style.

Transparent, golden glass with gold metal.

The pendants are reflected in the mirror.

Indulge yourself in this intriguing space.

FUTURA PENDANT Ø18 -LA101415

EBB & FLOW Duedal 70 9230 Svenstrup J DENMARK

Tel:(+45) 9816 3488 Email: info@ebbandflow.dk www.ebbandflow.dk